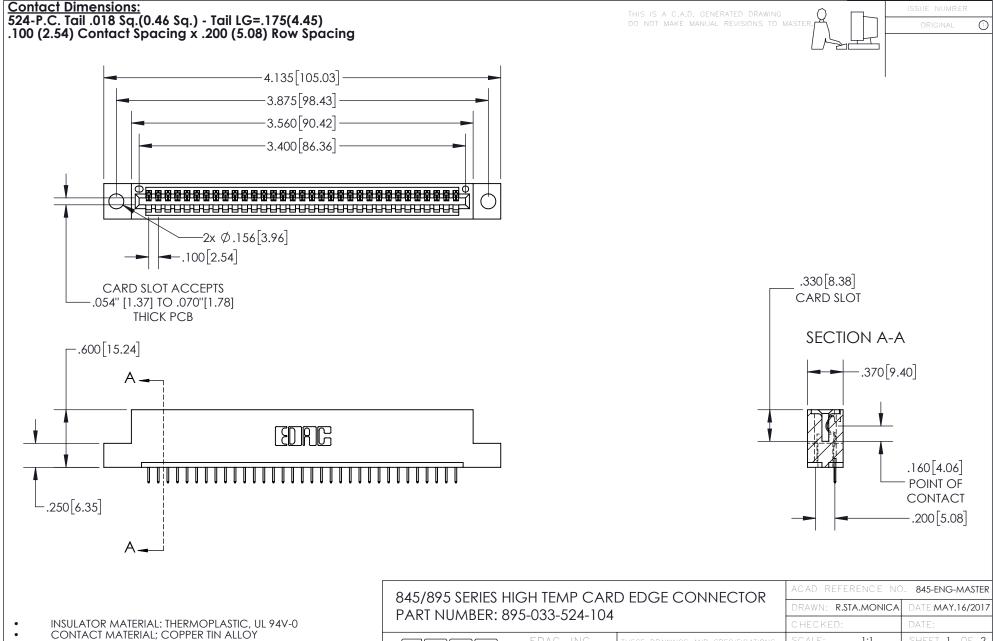

CONTACT MATERIAL; COPPER TIN ALLOY
CONTACT PLATING: GOLD ON THE MATING AREA, TIN PLATING
ON THE CONTACT TAILS, NICKEL UNDERPLATE

YOUR CONNECTION TO QUALITY & SERVICE

| DRAWN: R.STA.MONICA | DATE:MAY.16/2017 |
|---------------------|------------------|
| CHECKED:            | DATE:            |
| SCALE: 1:1          | SHEET 1 OF 2     |
| DRAWING NUMBER      | ISSUE            |
| 845-ENG-MASTER      | 2 1              |