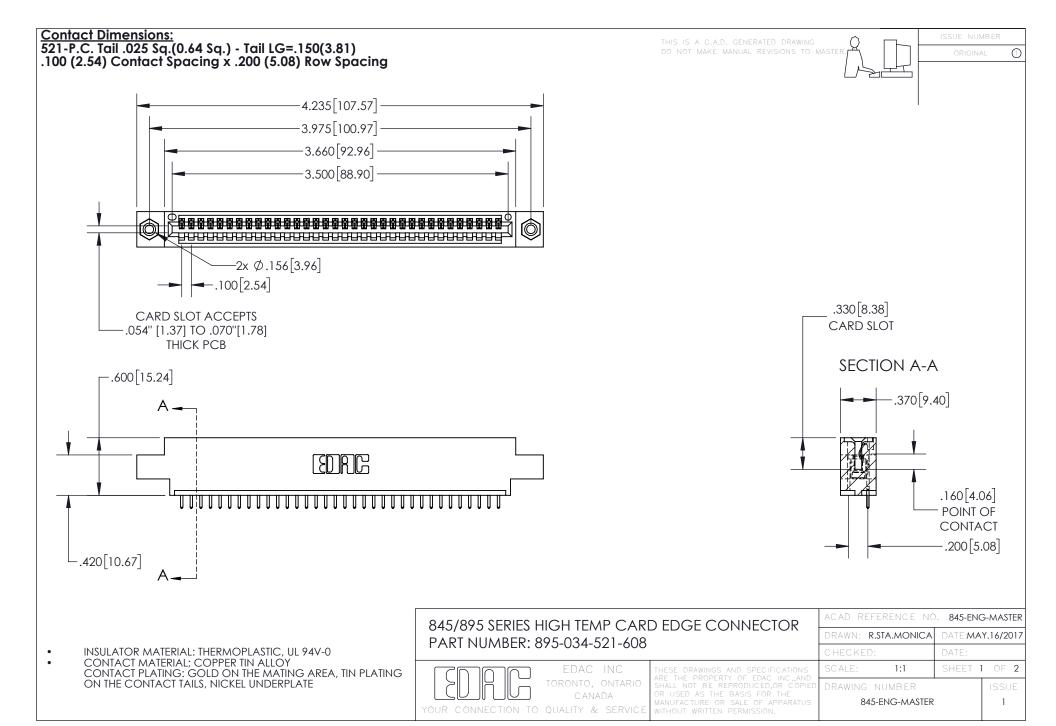

## 845/895 SERIES HIGH TEMP CARD EDGE CONNECTOR CONTACT CODE 555,556,558,559,560 DIMENSIONS

YOUR CONNECTION TO QUALITY & SERVICE

Contact Code 559

|   | ACAD REFERENCE NO. 845-ENG-MASTER |                  |  |
|---|-----------------------------------|------------------|--|
|   | DRAWN: R.STA.MONICA               | DATE:MAY.16/2017 |  |
|   | CHECKED:                          | DATE:            |  |
|   | SCALE: 1:1                        | SHEET 2 OF 2     |  |
| D | DRAWING NUMBER                    | ISSUE            |  |