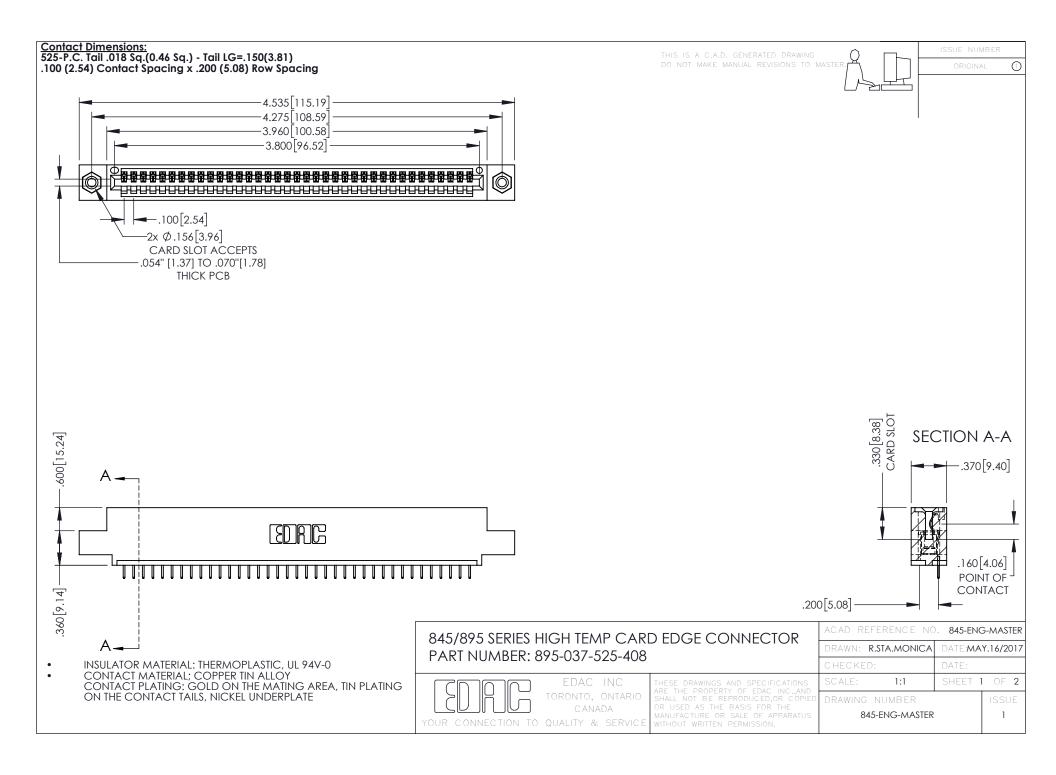

## 845/895 SERIES HIGH TEMP CARD EDGE CONNECTOR CONTACT CODE 555,556,558,559,560 DIMENSIONS

YOUR CONNECTION TO QUALITY & SERVICE

|   | ACAD REFERENCE NO. 845-ENG-MASTER |                  |
|---|-----------------------------------|------------------|
|   | DRAWN: R.STA.MONICA               | DATE:MAY.16/2017 |
|   | CHECKED:                          | DATE:            |
|   | SCALE: 1:1                        | SHEET 2 OF 2     |
| D | DRAWING NUMBER                    | ISSUE            |