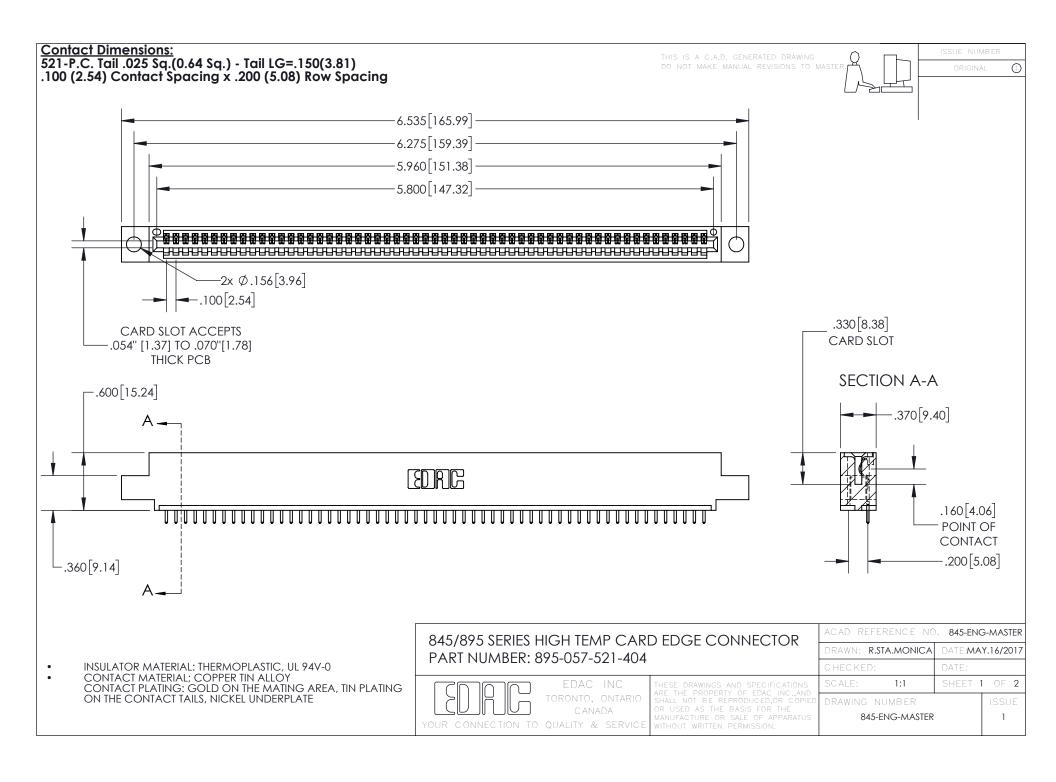

INSULATOR MATERIAL: THERMOPLASTIC POLYESTER, UL 94V-0 DAP MATERIAL AVAILABLE UPON REQUEST

**Contact Code 558** 

CONTACT MATERIAL; COPPER ALLOY CONTACT PLATING: GOLD ON THE MATING AREA, TIN PLATING ON THE CONTACT TAILS, NICKEL UNDERPLATE

## 845/895 SERIES HIGH TEMP CARD EDGE CONNECTOR CONTACT CODE 555,556,558,559,560 DIMENSIONS

YOUR CONNECTION TO QUALITY & SERVICE

Contact Code 559

|   | ACAD REFERENCE NO. 845-ENG-MASTER |                  |  |
|---|-----------------------------------|------------------|--|
|   | DRAWN: R.STA.MONICA               | DATE:MAY.16/2017 |  |
|   | CHECKED:                          | DATE:            |  |
|   | SCALE: 1:1                        | SHEET 2 OF 2     |  |
| D | DRAWING NUMBER                    | ISSUE            |  |

Contact Code 560