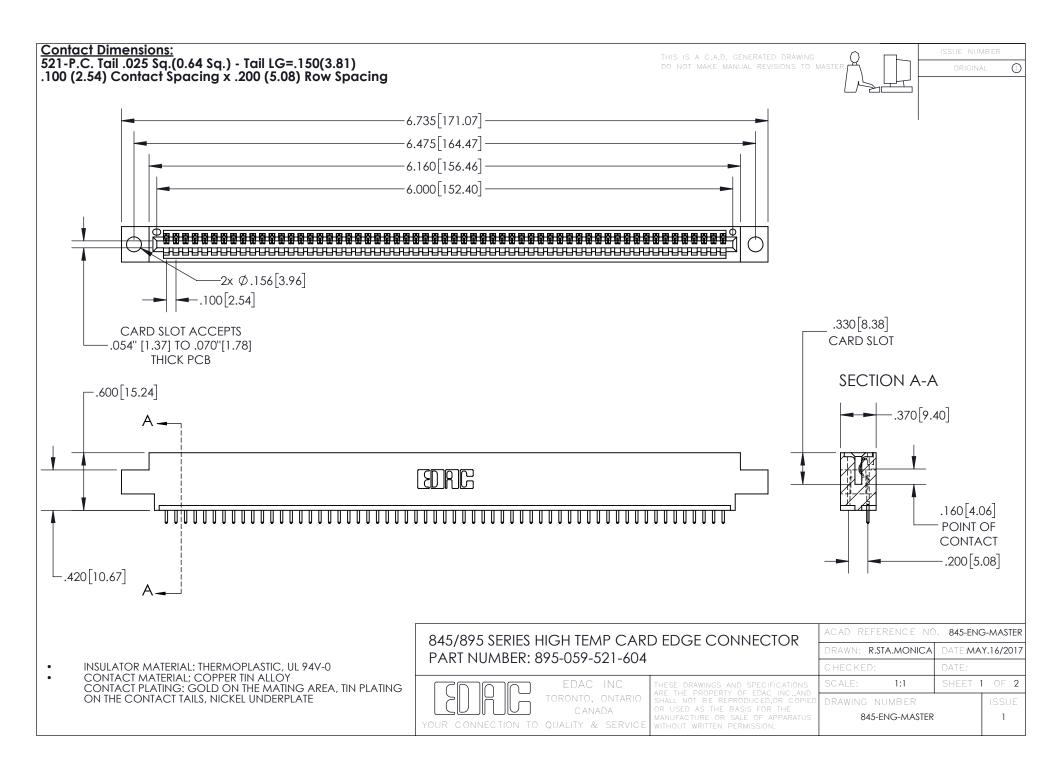

INSULATOR MATERIAL: THERMOPLASTIC POLYESTER, UL 94V-0 DAP MATERIAL AVAILABLE UPON REQUEST

**Contact Code 558** 

CONTACT MATERIAL; COPPER ALLOY CONTACT PLATING: GOLD ON THE MATING AREA, TIN PLATING ON THE CONTACT TAILS, NICKEL UNDERPLATE

## 845/895 SERIES HIGH TEMP CARD EDGE CONNECTOR CONTACT CODE 555,556,558,559,560 DIMENSIONS

YOUR CONNECTION TO QUALITY & SERVICE

Contact Code 559

|   | ACAD REFERENCE NO. 845-ENG-MASTER |                  |  |
|---|-----------------------------------|------------------|--|
|   | DRAWN: R.STA.MONICA               | DATE:MAY.16/2017 |  |
|   | CHECKED:                          | DATE:            |  |
|   | SCALE: 1:1                        | SHEET 2 OF 2     |  |
| D | DRAWING NUMBER                    | ISSUE            |  |

Contact Code 560

845-ENG-MASTER