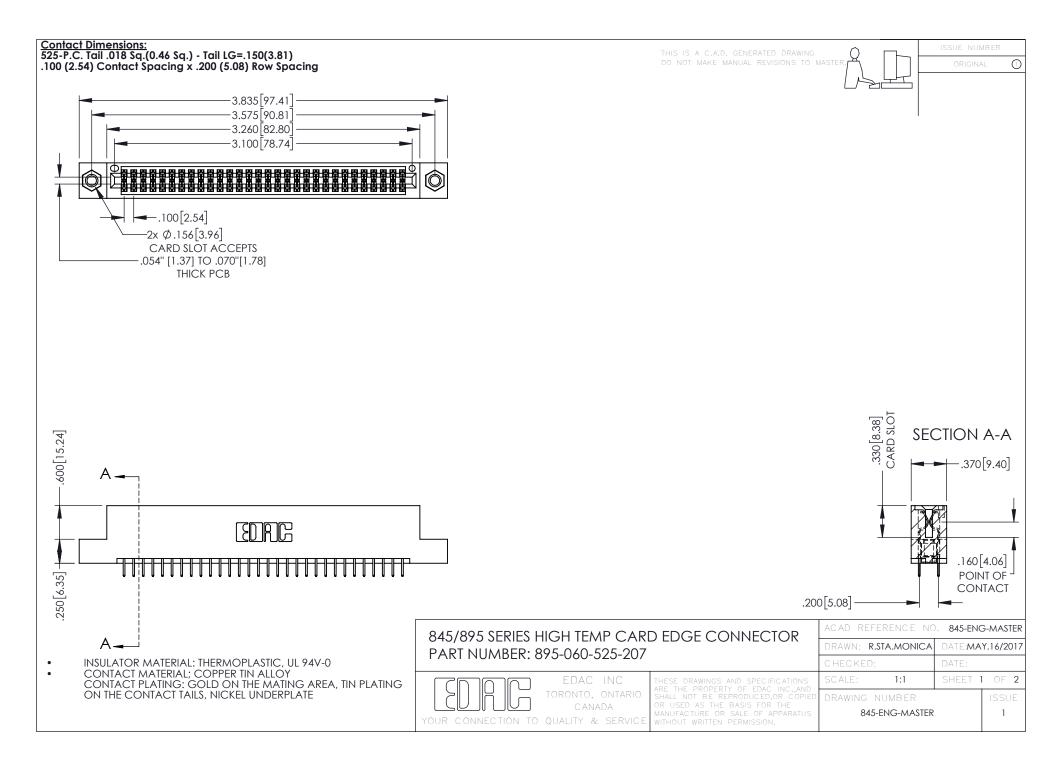

- INSULATOR MATERIAL: THERMOPLASTIC POLYESTER, UL 94V-0 DAP MATERIAL AVAILABLE UPON REQUEST
- CONTACT MATERIAL; COPPER ALLOY

**Contact Code 558** 

CONTACT PLATING: GOLD ON THE MATING AREA, TIN PLATING ON THE CONTACT TAILS, NICKEL UNDERPLATE

## 845/895 SERIES HIGH TEMP CARD EDGE CONNECTOR CONTACT CODE 555,556,558,559,560 DIMENSIONS

YOUR CONNECTION TO QUALITY & SERVICE

Contact Code 559

|   | ACAD REFERENCE NO   | . 845-ENG-MASTER |
|---|---------------------|------------------|
|   | DRAWN: R.STA.MONICA | DATE:MAY.16/2017 |
|   | CHECKED:            | DATE:            |
|   | SCALE: 1:1          | SHEET 2 OF 2     |
| D | DRAWING NUMBER      | ISSUE            |

Contact Code 560

845-ENG-MASTER