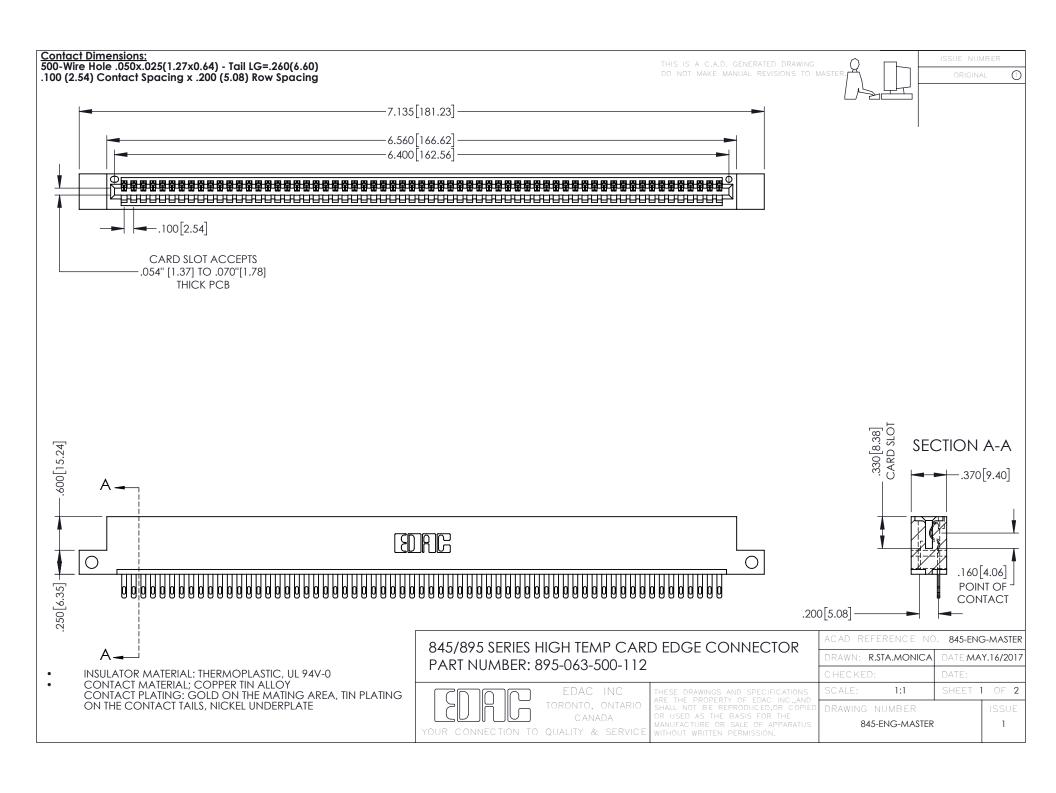

## 845/895 SERIES HIGH TEMP CARD EDGE CONNECTOR CONTACT CODE 555,556,558,559,560 DIMENSIONS

YOUR CONNECTION TO QUALITY & SERVICE

|   | ACAD REFERENCE NO. 845-ENG-MASTER |                  |
|---|-----------------------------------|------------------|
|   | DRAWN: R.STA.MONICA               | DATE:MAY.16/2017 |
|   | CHECKED:                          | DATE:            |
|   | SCALE: 1:1                        | SHEET 2 OF 2     |
| D | DRAWING NUMBER                    | ISSUE            |