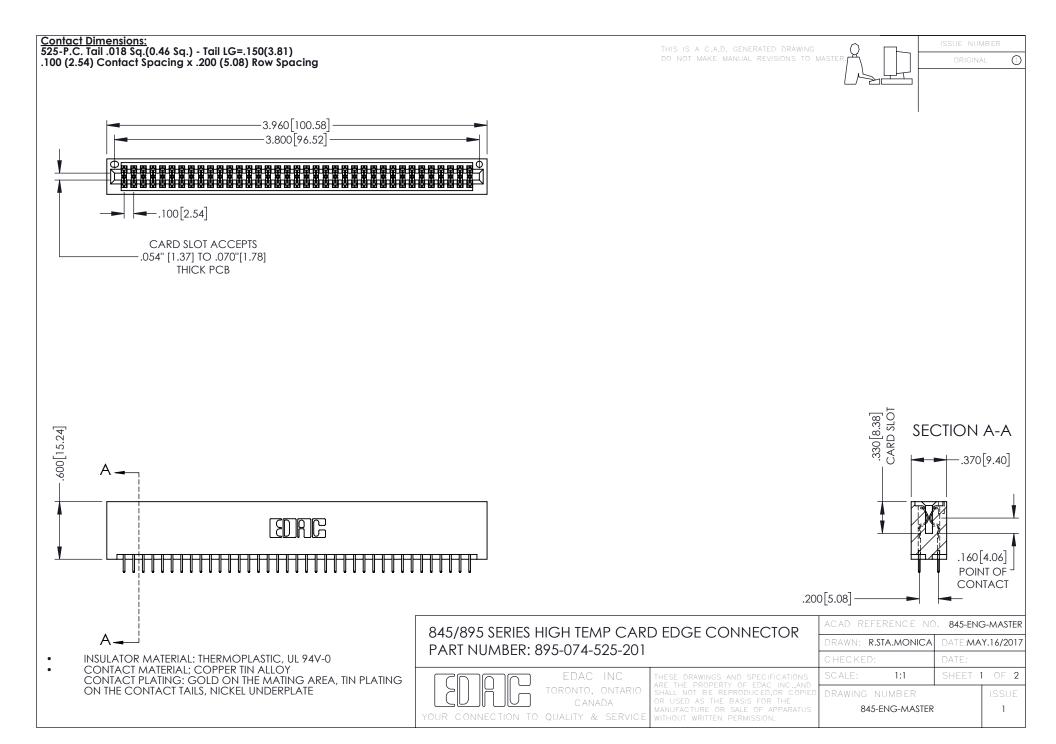

## 845/895 SERIES HIGH TEMP CARD EDGE CONNECTOR CONTACT CODE 555,556,558,559,560 DIMENSIONS

YOUR CONNECTION TO QUALITY & SERVICE

|   | ACAD REFERENCE NO. 845-ENG-MASTER |                  |
|---|-----------------------------------|------------------|
|   | DRAWN: R.STA.MONICA               | DATE:MAY.16/2017 |
|   | CHECKED:                          | DATE:            |
|   | SCALE: 1:1                        | SHEET 2 OF 2     |
| D | DRAWING NUMBER                    | ISSUE            |