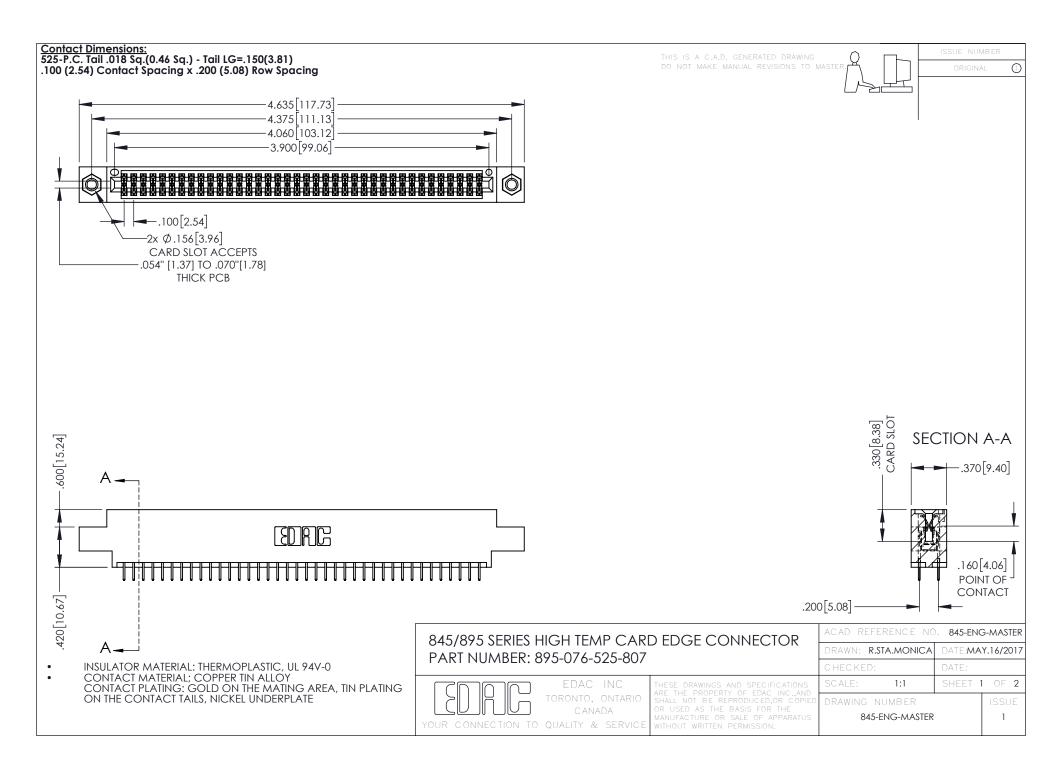

## 845/895 SERIES HIGH TEMP CARD EDGE CONNECTOR CONTACT CODE 555,556,558,559,560 DIMENSIONS

YOUR CONNECTION TO QUALITY & SERVICE

|   | ACAD REFERENCE NO. 845-ENG-MASTER |                  |
|---|-----------------------------------|------------------|
|   | DRAWN: R.STA.MONICA               | DATE:MAY.16/2017 |
|   | CHECKED:                          | DATE:            |
|   | SCALE: 1:1                        | SHEET 2 OF 2     |
| D | DRAWING NUMBER                    | ISSUE            |