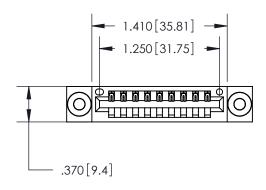

YOUR CONNECTION TO QUALITY & SERVICE

**EDAC INC** TORONTO, ONTARIO CANADA

PART NUMBER: 896-009-540-103

846/896 SERIES HIGH TEMP CARD EDGE CONNECTOR

THESE DRAWINGS AND SPECIFICATIONS ARE THE PROPERTY OF EDAC INC., AND SHALL NOT BE REPRODUCED, OR COPIED OR USED AS THE BASIS FOR THE MANUFACTURE OR SALE OF APPARATUS WITHOUT WRITTEN PERMISSION.

<u>Contact Dimensions:</u> 540-Wire Wrap .025 Sq. (0.64 Sq.) - Tail LG. =.560 (14.22) .125 (3.18) Contact Spacing x .250 (6.35) Row Spacing

THIS IS A C.A.D. GENERATED DRAWING DO NOT MAKE MANUAL REVISIONS TO MASTER.

ISSUE NUMBER

ORIGINAL

1

- INSULATOR MATERIAL: THERMOPLASTIC POLYESTER, UL 94V-0 CONTACT MATERIAL; COPPER, NICKEL, TIN ALLOY CA-725
- CONTACT PLATING: GOLD ON THE MATING AREA, TIN-LEAD ON THE CONTACT TAILS, NICKEL UNDERPLATE