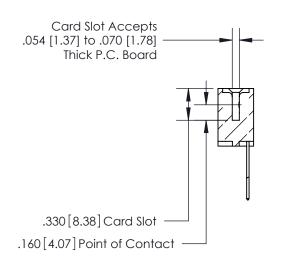

## 846/896 SERIES HIGH TEMP CARD EDGE CONNECTOR CONTACT CODE 555,556,558,559,560 DIMENSIONS

.150 [3.81]

YOUR CONNECTION TO QUALITY & SERVICE

**Contact Code 559** 

**EDAC INC** TORONTO, ONTARIO CANADA

THESE DRAWINGS AND SPECIFICATIONS ARE THE PROPERTY OF EDAC INC.,AND SHALL NOT BE REPRODUCED, OR COPIED OR USED AS THE BASIS FOR THE MANUFACTURE OR SALE OF APPARATUS WITHOUT WRITTEN PERMISSION.

.060 [1.52] .125(3.18) to .210(5.33) **Outside Tails** .125(3.18) to .210(5.33) **Outside Tails** 

**Contact Code 560** 

INSULATOR MATERIAL: THERMOPLASTIC POLYESTER, UL 94V-0 CONTACT MATERIAL; COPPER, NICKEL, TIN ALLOY CA-725 CONTACT PLATING: GOLD ON THE MATING AREA, TIN-LEAD ON THE CONTACT TAILS, NICKEL UNDERPLATE

**Contact Code 558** 