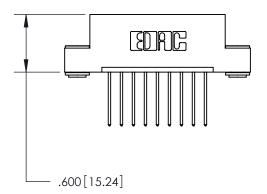

846-ENG-MASTER

ACAD REFERENCE NO.

THIS IS A C.A.D. GENERATED DRAWING DO NOT MAKE MANUAL REVISIONS TO MASTER.

ISSUE NUMBER

.165[4.19]

.375 [9.54]

ORIGINAL

1