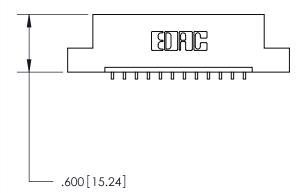

846/896 SERIES HIGH TEMP CARD EDGE CONNECTOR PART NUMBER: 896-012-559-108

**EDAC INC** TORONTO, ONTARIO CANADA

THESE DRAWINGS AND SPECIFICATIONS ARE THE PROPERTY OF EDAC INC., AND SHALL NOT BE REPRODUCED, OR COPIED OR USED AS THE BASIS FOR THE MANUFACTURE OR SALE OF APPARATUS WITHOUT WRITTEN PERMISSION.