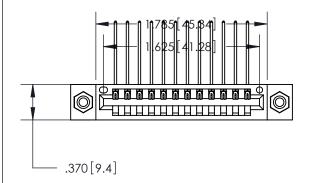

<u>Contact Dimensions:</u>
559-90 Degree Bend (Code 541 Contacts)
See Sheet 2 for Contact Code 555, 556, 558, 559, 560 Dimensions

THIS IS A C.A.D. GENERATED DRAWING DO NOT MAKE MANUAL REVISIONS TO MASTER.

ISSUE NUMBER ORIGINAL 1

- INSULATOR MATERIAL: THERMOPLASTIC POLYESTER, UL 94V-0 CONTACT MATERIAL; COPPER, NICKEL, TIN ALLOY CA-725
- CONTACT PLATING: GOLD ON THE MATING AREA, TIN-LEAD ON THE CONTACT TAILS, NICKEL UNDERPLATE

846/896 SERIES HIGH TEMP CARD EDGE CONNECTOR PART NUMBER: 896-012-559-108

**EDAC INC** TORONTO, ONTARIO CANADA

THESE DRAWINGS AND SPECIFICATIONS ARE THE PROPERTY OF EDAC INC., AND SHALL NOT BE REPRODUCED, OR COPIED OR USED AS THE BASIS FOR THE MANUFACTURE OR SALE OF APPARATUS WITHOUT WRITTEN PERMISSION.