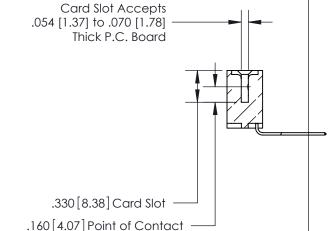

**Contact Code 560** 

INSULATOR MATERIAL: THERMOPLASTIC POLYESTER, UL 94V-0 CONTACT MATERIAL; COPPER, NICKEL, TIN ALLOY CA-725 CONTACT PLATING: GOLD ON THE MATING AREA, TIN-LEAD ON THE CONTACT TAILS, NICKEL UNDERPLATE

**Contact Code 558** 

## 846/896 SERIES HIGH TEMP CARD EDGE CONNECTOR CONTACT CODE 555,556,558,559,560 DIMENSIONS

.150 [3.81]

YOUR CONNECTION TO QUALITY & SERVICE

**Contact Code 559** 

**EDAC INC** TORONTO, ONTARIO CANADA

THESE DRAWINGS AND SPECIFICATIONS ARE THE PROPERTY OF EDAC INC.,AND SHALL NOT BE REPRODUCED, OR COPIED OR USED AS THE BASIS FOR THE MANUFACTURE OR SALE OF APPARATUS WITHOUT WRITTEN PERMISSION.