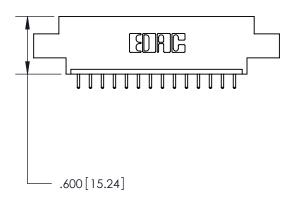

THIS IS A C.A.D. GENERATED DRAWING DO NOT MAKE MANUAL REVISIONS TO MASTER.

ISSUE NUMBER

.165[4.19]

.375 [9.54]

ORIGINAL

1

.060 [1.52] .125(3.18) to .210(5.33) **Outside Tails** .125(3.18) to .210(5.33) **Outside Tails** 