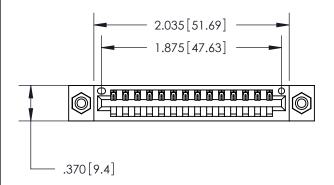

846/896 SERIES HIGH TEMP CARD EDGE CONNECTOR PART NUMBER: 896-014-521-608

YOUR CONNECTION TO QUALITY & SERVICE

**EDAC INC** TORONTO, ONTARIO CANADA

THESE DRAWINGS AND SPECIFICATIONS ARE THE PROPERTY OF EDAC INC.,AND SHALL NOT BE REPRODUCED, OR COPIED OR USED AS THE BASIS FOR THE MANUFACTURE OR SALE OF APPARATUS WITHOUT WRITTEN PERMISSION.

<u>Contact Dimensions:</u>
521-P.C. Tail .025 Sq. (0.64 Sq.) - Tail LG. =.150 (3.81)
.125 (3.18) Contact Spacing x .250 (6.35) Row Spacing

THIS IS A C.A.D. GENERATED DRAWING DO NOT MAKE MANUAL REVISIONS TO MASTER.