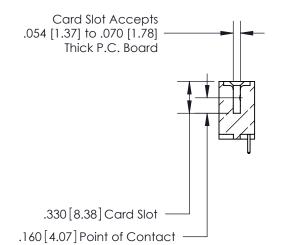

## 846/896 SERIES HIGH TEMP CARD EDGE CONNECTOR CONTACT CODE 555,556,558,559,560 DIMENSIONS

.150 [3.81]

YOUR CONNECTION TO QUALITY & SERVICE

**Contact Code 559** 

**EDAC INC** TORONTO, ONTARIO CANADA

THESE DRAWINGS AND SPECIFICATIONS ARE THE PROPERTY OF EDAC INC.,AND SHALL NOT BE REPRODUCED, OR COPIED OR USED AS THE BASIS FOR THE MANUFACTURE OR SALE OF APPARATUS WITHOUT WRITTEN PERMISSION.