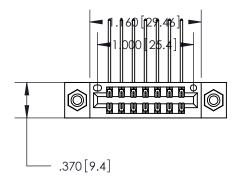

846/896 SERIES HIGH TEMP CARD EDGE CONNECTOR PART NUMBER: 896-014-559-208

YOUR CONNECTION TO QUALITY & SERVICE

**EDAC INC** TORONTO, ONTARIO CANADA

THESE DRAWINGS AND SPECIFICATIONS ARE THE PROPERTY OF EDAC INC., AND SHALL NOT BE REPRODUCED, OR COPIED OR USED AS THE BASIS FOR THE MANUFACTURE OR SALE OF APPARATUS WITHOUT WRITTEN PERMISSION.

<u>Contact Dimensions:</u>
559-90 Degree Bend (Code 541 Contacts)
See Sheet 2 for Contact Code 555, 556, 558, 559, 560 Dimensions

THIS IS A C.A.D. GENERATED DRAWING DO NOT MAKE MANUAL REVISIONS TO MASTER.