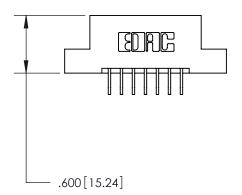

846/896 SERIES HIGH TEMP CARD EDGE CONNECTOR PART NUMBER: 896-014-559-208

YOUR CONNECTION TO QUALITY & SERVICE

**EDAC INC** TORONTO, ONTARIO CANADA

THESE DRAWINGS AND SPECIFICATIONS ARE THE PROPERTY OF EDAC INC., AND SHALL NOT BE REPRODUCED, OR COPIED OR USED AS THE BASIS FOR THE MANUFACTURE OR SALE OF APPARATUS WITHOUT WRITTEN PERMISSION.

<u>Contact Dimensions:</u>
559-90 Degree Bend (Code 541 Contacts)
See Sheet 2 for Contact Code 555, 556, 558, 559, 560 Dimensions

THIS IS A C.A.D. GENERATED DRAWING DO NOT MAKE MANUAL REVISIONS TO MASTER.