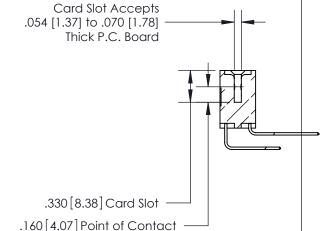

<u>Contact Dimensions:</u>
559-90 Degree Bend (Code 541 Contacts)
See Sheet 2 for Contact Code 555, 556, 558, 559, 560 Dimensions

THIS IS A C.A.D. GENERATED DRAWING DO NOT MAKE MANUAL REVISIONS TO MASTER.

THIS IS A C.A.D. GENERATED DRAWING DO NOT MAKE MANUAL REVISIONS TO MASTER.

ISSUE NUMBER

.165[4.19]

.375 [9.54]

ORIGINAL

1

.060 [1.52] .125(3.18) to .210(5.33) **Outside Tails** .125(3.18) to .210(5.33) **Outside Tails** 