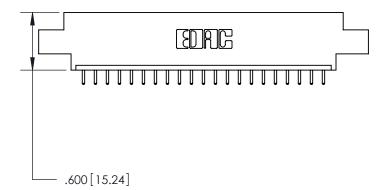

## 846/896 SERIES HIGH TEMP CARD EDGE CONNECTOR CONTACT CODE 555,556,558,559,560 DIMENSIONS

.150 [3.81]

YOUR CONNECTION TO QUALITY & SERVICE

**Contact Code 559** 

**EDAC INC** TORONTO, ONTARIO CANADA

THESE DRAWINGS AND SPECIFICATIONS ARE THE PROPERTY OF EDAC INC.,AND SHALL NOT BE REPRODUCED, OR COPIED OR USED AS THE BASIS FOR THE MANUFACTURE OR SALE OF APPARATUS WITHOUT WRITTEN PERMISSION.