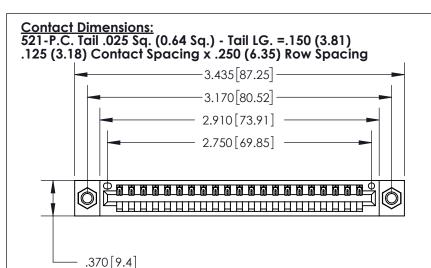

846/896 SERIES HIGH TEMP CARD EDGE CONNECTOR PART NUMBER: 896-021-521-607

YOUR CONNECTION TO QUALITY & SERVICE

**EDAC INC** TORONTO, ONTARIO CANADA

THESE DRAWINGS AND SPECIFICATIONS ARE THE PROPERTY OF EDAC INC.,AND SHALL NOT BE REPRODUCED, OR COPIED OR USED AS THE BASIS FOR THE MANUFACTURE OR SALE OF APPARATUS WITHOUT WRITTEN PERMISSION.

THIS IS A C.A.D. GENERATED DRAWING DO NOT MAKE MANUAL REVISIONS TO MASTER.

ISSUE NUMBER

ORIGINAL

ACAD REFERENCE NO

INSULATOR MATERIAL: THERMOPLASTIC POLYESTER, UL 94V-0 CONTACT MATERIAL; COPPER, NICKEL, TIN ALLOY CA-725 CONTACT PLATING: GOLD ON THE MATING AREA, TIN-LEAD ON THE CONTACT TAILS, NICKEL UNDERPLATE