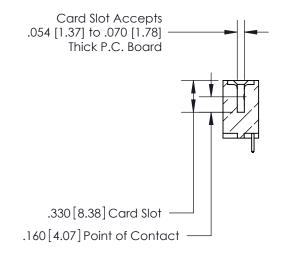

846-FNG-MASTER

THIS IS A C.A.D. GENERATED DRAWING DO NOT MAKE MANUAL REVISIONS TO MASTER.

ISSUE NUMBER

.165[4.19]

.375 [9.54]

ORIGINAL

1

.060 [1.52] .125(3.18) to .210(5.33) **Outside Tails** .125(3.18) to .210(5.33) **Outside Tails** 