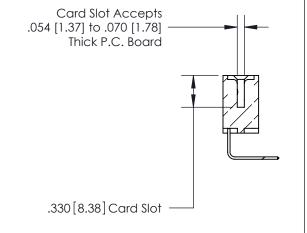

THIS IS A C.A.D. GENERATED DRAWING DO NOT MAKE MANUAL REVISIONS TO MASTER.

ISSUE NUMBER

.165[4.19]

.375 [9.54]

ORIGINAL

1

.060 [1.52] .125(3.18) to .210(5.33) **Outside Tails** .125(3.18) to .210(5.33) **Outside Tails** 

**Contact Code 560** 

INSULATOR MATERIAL: THERMOPLASTIC POLYESTER, UL 94V-0 CONTACT MATERIAL; COPPER, NICKEL, TIN ALLOY CA-725 CONTACT PLATING: GOLD ON THE MATING AREA, TIN-LEAD ON THE CONTACT TAILS, NICKEL UNDERPLATE

**Contact Code 558** 

## 846/896 SERIES HIGH TEMP CARD EDGE CONNECTOR CONTACT CODE 555,556,558,559,560 DIMENSIONS

.150 [3.81]

YOUR CONNECTION TO QUALITY & SERVICE

**Contact Code 559** 

**EDAC INC** TORONTO, ONTARIO CANADA

THESE DRAWINGS AND SPECIFICATIONS ARE THE PROPERTY OF EDAC INC.,AND SHALL NOT BE REPRODUCED, OR COPIED OR USED AS THE BASIS FOR THE MANUFACTURE OR SALE OF APPARATUS WITHOUT WRITTEN PERMISSION.