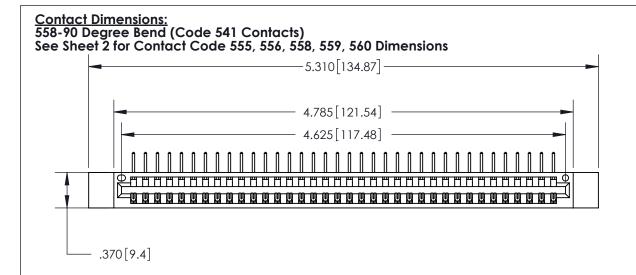

THIS IS A C.A.D. GENERATED DRAWING DO NOT MAKE MANUAL REVISIONS TO MASTER.

ISSUE NUMBER ORIGINAL

INSULATOR MATERIAL: THERMOPLASTIC POLYESTER, UL 94V-0 CONTACT MATERIAL; COPPER, NICKEL, TIN ALLOY CA-725 CONTACT PLATING: GOLD ON THE MATING AREA, TIN-LEAD

ON THE CONTACT TAILS, NICKEL UNDERPLATE

846/896 SERIES HIGH TEMP CARD EDGE CONNECTOR PART NUMBER: 896-036-558-612

YOUR CONNECTION TO QUALITY & SERVICE

**EDAC INC** TORONTO, ONTARIO CANADA

THESE DRAWINGS AND SPECIFICATIONS ARE THE PROPERTY OF EDAC INC., AND SHALL NOT BE REPRODUCED, OR COPIED OR USED AS THE BASIS FOR THE MANUFACTURE OR SALE OF APPARATUS WITHOUT WRITTEN PERMISSION.

| ACAD REFERENCE NO. | 846-ENG-MASTER   |
|--------------------|------------------|
| DRAWN: J.LEE       | DATE: APR. 22/09 |
| CHECKED:           | DATE:            |
| SCALE: 1:1         | SHEET 1 OF 2     |
| DRAWING NUMBER     | ISSUE            |
| 846-ENG-MASTER     | 1 1              |