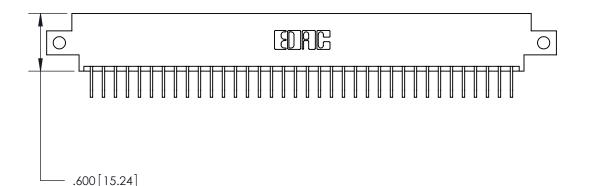

THIS IS A C.A.D. GENERATED DRAWING DO NOT MAKE MANUAL REVISIONS TO MASTER.

ISSUE NUMBER ORIGINAL

INSULATOR MATERIAL: THERMOPLASTIC POLYESTER, UL 94V-0 CONTACT MATERIAL; COPPER, NICKEL, TIN ALLOY CA-725 CONTACT PLATING: GOLD ON THE MATING AREA, TIN-LEAD

ON THE CONTACT TAILS, NICKEL UNDERPLATE

846/896 SERIES HIGH TEMP CARD EDGE CONNECTOR PART NUMBER: 896-036-558-612

YOUR CONNECTION TO QUALITY & SERVICE

**EDAC INC** TORONTO, ONTARIO CANADA

THESE DRAWINGS AND SPECIFICATIONS ARE THE PROPERTY OF EDAC INC., AND SHALL NOT BE REPRODUCED, OR COPIED OR USED AS THE BASIS FOR THE MANUFACTURE OR SALE OF APPARATUS WITHOUT WRITTEN PERMISSION.

| ACAD REFERENCE NO. | 846-ENG-MASTER   |
|--------------------|------------------|
| DRAWN: J.LEE       | DATE: APR. 22/09 |
| CHECKED:           | DATE:            |
| SCALE: 1:1         | SHEET 1 OF 2     |
| DRAWING NUMBER     | ISSUE            |
| 846-ENG-MASTER     | 1 1              |