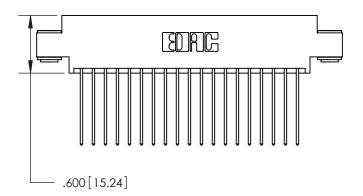

THIS IS A C.A.D. GENERATED DRAWING DO NOT MAKE MANUAL REVISIONS TO MASTER.

ISSUE NUMBER ORIGINAL

846/896 SERIES HIGH TEMP CARD EDGE CONNECTOR PART NUMBER: 896-038-541-803

YOUR CONNECTION TO QUALITY & SERVICE

<u>Contact Dimensions:</u> 541-Wire Wrap .025 Sq. (0.64 Sq.) - Tail LG. =.750 (19.05) .125 (3.18) Contact Spacing x .250 (6.35) Row Spacing

INSULATOR MATERIAL: THERMOPLASTIC POLYESTER, UL 94V-0 CONTACT MATERIAL; COPPER, NICKEL, TIN ALLOY CA-725 CONTACT PLATING: GOLD ON THE MATING AREA, TIN-LEAD ON THE CONTACT TAILS, NICKEL UNDERPLATE