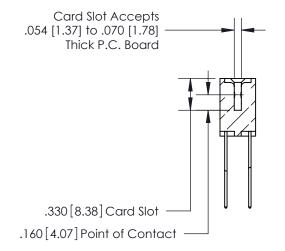

## 846/896 SERIES HIGH TEMP CARD EDGE CONNECTOR CONTACT CODE 555,556,558,559,560 DIMENSIONS

.150 [3.81]

YOUR CONNECTION TO QUALITY & SERVICE

**Contact Code 559** 

**EDAC INC** TORONTO, ONTARIO CANADA

THESE DRAWINGS AND SPECIFICATIONS ARE THE PROPERTY OF EDAC INC.,AND SHALL NOT BE REPRODUCED, OR COPIED OR USED AS THE BASIS FOR THE MANUFACTURE OR SALE OF APPARATUS WITHOUT WRITTEN PERMISSION.

**Contact Code 560** 

INSULATOR MATERIAL: THERMOPLASTIC POLYESTER, UL 94V-0 CONTACT MATERIAL; COPPER, NICKEL, TIN ALLOY CA-725 CONTACT PLATING: GOLD ON THE MATING AREA, TIN-LEAD ON THE CONTACT TAILS, NICKEL UNDERPLATE

**Contact Code 558** 