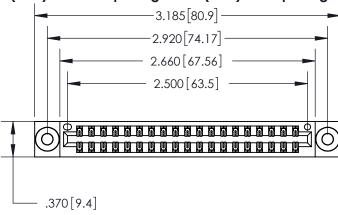

THIS IS A C.A.D. GENERATED DRAWING DO NOT MAKE MANUAL REVISIONS TO MASTER.

ISSUE NUMBER ORIGINAL

846/896 SERIES HIGH TEMP CARD EDGE CONNECTOR PART NUMBER: 896-038-541-803

YOUR CONNECTION TO QUALITY & SERVICE

<u>Contact Dimensions:</u> 541-Wire Wrap .025 Sq. (0.64 Sq.) - Tail LG. =.750 (19.05) .125 (3.18) Contact Spacing x .250 (6.35) Row Spacing

INSULATOR MATERIAL: THERMOPLASTIC POLYESTER, UL 94V-0 CONTACT MATERIAL; COPPER, NICKEL, TIN ALLOY CA-725 CONTACT PLATING: GOLD ON THE MATING AREA, TIN-LEAD ON THE CONTACT TAILS, NICKEL UNDERPLATE