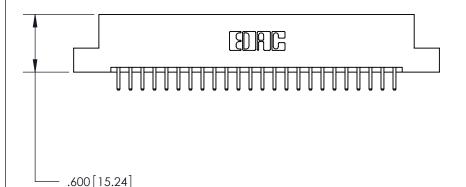

PART NUMBER: 896-048-520-204

**EDAC INC** TORONTO, ONTARIO CANADA YOUR CONNECTION TO QUALITY & SERVICE

846/896 SERIES HIGH TEMP CARD EDGE CONNECTOR

THESE DRAWINGS AND SPECIFICATIONS ARE THE PROPERTY OF EDAC INC., AND SHALL NOT BE REPRODUCED, OR COPIED OR USED AS THE BASIS FOR THE MANUFACTURE OR SALE OF APPARATUS WITHOUT WRITTEN PERMISSION.

| ACAD REFERENCE NO. | 846-ENG-MASTER   |
|--------------------|------------------|
| DRAWN: J.LEE       | DATE: APR. 22/09 |
| CHECKED:           | DATE:            |
| SCALE: 1:1         | SHEET 1 OF 2     |
| DRAWING NUMBER     | ISSUE            |
| 846-ENG-MASTER     | 1                |