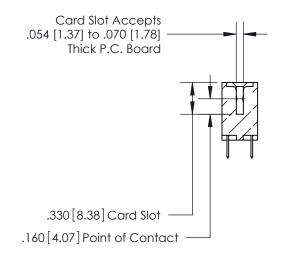

<u>Contact Dimensions:</u> 520-P.C. Tail .030x.018 (0.76x0.46) - Tail LG. = .175 (4.45) .125 (3.18) Contact Spacing x .250 (6.35) Row Spacing **—**3.810[96.77] --3.545 [90.04] 3.285 [83.44] 3.125 [79.38]

- .370[9.4]

THIS IS A C.A.D. GENERATED DRAWING DO NOT MAKE MANUAL REVISIONS TO MASTER.

ORIGINAL

INSULATOR MATERIAL: THERMOPLASTIC POLYESTER, UL 94V-0 CONTACT MATERIAL; COPPER, NICKEL, TIN ALLOY CA-725

CONTACT PLATING: GOLD ON THE MATING AREA, TIN-LEAD ON THE CONTACT TAILS, NICKEL UNDERPLATE