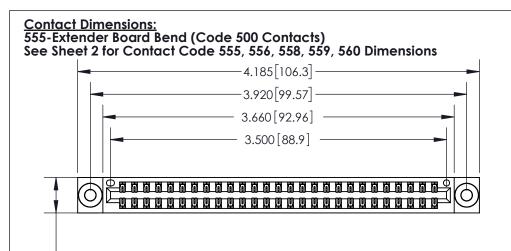

## 846/896 SERIES HIGH TEMP CARD EDGE CONNECTOR CONTACT CODE 555,556,558,559,560 DIMENSIONS

YOUR CONNECTION TO QUALITY & SERVICE

**EDAC INC** TORONTO, ONTARIO CANADA

THESE DRAWINGS AND SPECIFICATIONS ARE THE PROPERTY OF EDAC INC.,AND SHALL NOT BE REPRODUCED, OR COPIED OR USED AS THE BASIS FOR THE MANUFACTURE OR SALE OF APPARATUS WITHOUT WRITTEN PERMISSION.

**Contact Code 559** 

**Contact Code 560** 

INSULATOR MATERIAL: THERMOPLASTIC POLYESTER, UL 94V-0 CONTACT MATERIAL; COPPER, NICKEL, TIN ALLOY CA-725 CONTACT PLATING: GOLD ON THE MATING AREA, TIN-LEAD ON THE CONTACT TAILS, NICKEL UNDERPLATE