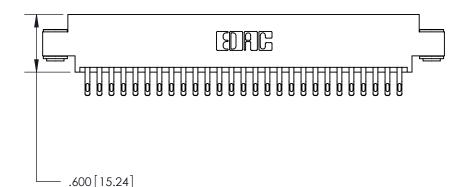

THIS IS A C.A.D. GENERATED DRAWING DO NOT MAKE MANUAL REVISIONS TO MASTER.

ISSUE NUMBER ORIGINAL

Card Slot Accepts .054 [1.37] to .070 [1.78] Thick P.C. Board .330 [8.38] Card Slot .160 [4.07] Point of Contact -

INSULATOR MATERIAL: THERMOPLASTIC POLYESTER, UL 94V-0 CONTACT MATERIAL; COPPER, NICKEL, TIN ALLOY CA-725 CONTACT PLATING: GOLD ON THE MATING AREA, TIN-LEAD

- .370[9.4]

ON THE CONTACT TAILS, NICKEL UNDERPLATE