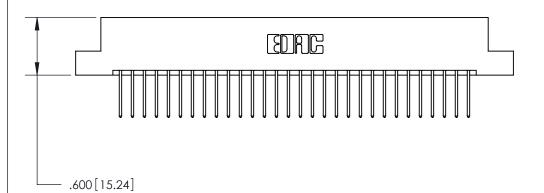

THIS IS A C.A.D. GENERATED DRAWING DO NOT MAKE MANUAL REVISIONS TO MASTER.

ISSUE NUMBER

ORIGINAL

1

.060 [1.52] .200 [5.08] .210[5.33] -.660 [16.76]

.060 [1.52] .150 [3.81] .260[6.6] -**Outside Tails** .660[16.76]

.165[4.19] .375 [9.54] .125(3.18) to .210(5.33) .125(3.18) to .210(5.33)

**Contact Code 558** 

**Contact Code 559** 

**Contact Code 560** 

INSULATOR MATERIAL: THERMOPLASTIC POLYESTER, UL 94V-0 CONTACT MATERIAL; COPPER, NICKEL, TIN ALLOY CA-725 CONTACT PLATING: GOLD ON THE MATING AREA, TIN-LEAD ON THE CONTACT TAILS, NICKEL UNDERPLATE

## 846/896 SERIES HIGH TEMP CARD EDGE CONNECTOR CONTACT CODE 555,556,558,559,560 DIMENSIONS

YOUR CONNECTION TO QUALITY & SERVICE

**EDAC INC** TORONTO, ONTARIO CANADA

THESE DRAWINGS AND SPECIFICATIONS ARE THE PROPERTY OF EDAC INC.,AND SHALL NOT BE REPRODUCED, OR COPIED OR USED AS THE BASIS FOR THE MANUFACTURE OR SALE OF APPARATUS WITHOUT WRITTEN PERMISSION.

**Outside Tails** 

|  | ACAD REFERENCE NO. |       | 846-ENG-MASTER   |        |
|--|--------------------|-------|------------------|--------|
|  | DRAWN:             | J.LEE | DATE: APR. 22/09 |        |
|  | CHECKED:           |       | DATE:            |        |
|  | SCALE:             | 1:1   | SHEET            | 2 OF 2 |
|  | DRAWING NUMBER     |       | ISSUE            |        |