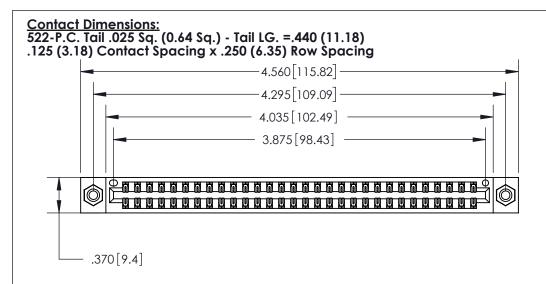

THIS IS A C.A.D. GENERATED DRAWING DO NOT MAKE MANUAL REVISIONS TO MASTER.

ISSUE NUMBER

ORIGINAL

Card Slot Accepts .054 [1.37] to .070 [1.78] Thick P.C. Board .330 [8.38] Card Slot .160 [4.07] Point of Contact -

- INSULATOR MATERIAL: THERMOPLASTIC POLYESTER, UL 94V-0 CONTACT MATERIAL; COPPER, NICKEL, TIN ALLOY CA-725
- CONTACT PLATING: GOLD ON THE MATING AREA, TIN-LEAD ON THE CONTACT TAILS, NICKEL UNDERPLATE

## 846/896 SERIES HIGH TEMP CARD EDGE CONNECTOR PART NUMBER: 896-060-522-208

YOUR CONNECTION TO QUALITY & SERVICE

**EDAC INC** TORONTO, ONTARIO CANADA

THESE DRAWINGS AND SPECIFICATIONS ARE THE PROPERTY OF EDAC INC.,AND SHALL NOT BE REPRODUCED, OR COPIED OR USED AS THE BASIS FOR THE MANUFACTURE OR SALE OF APPARATUS WITHOUT WRITTEN PERMISSION.

| ACAD REFERENCE NO. | 846-ENG-MASTER   |  |
|--------------------|------------------|--|
| DRAWN: J.LEE       | DATE: APR. 22/09 |  |
| CHECKED:           | DATE:            |  |
| SCALE: 1:1         | SHEET 1 OF 2     |  |
| DRAWING NUMBER     | ISSUE            |  |
| 846-ENG-MASTER     | 1                |  |