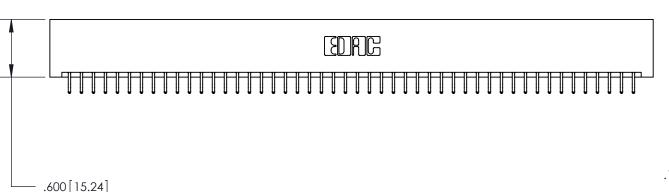

ISSUE NUMBER

(1)

ORIGINAL

Card Slot Accepts .054 [1.37] to .070 [1.78] Thick P.C. Board .330[8.38] Card Slot -.160 [4.07] Point of Contact -

INSULATOR MATERIAL: THERMOPLASTIC POLYESTER, UL 94V-0 CONTACT MATERIAL; COPPER, NICKEL, TIN ALLOY CA-725 CONTACT PLATING: GOLD ON THE MATING AREA, TIN-LEAD

ON THE CONTACT TAILS, NICKEL UNDERPLATE

846/896 SERIES HIGH TEMP CARD EDGE CONNECTOR PART NUMBER: 896-096-556-201

YOUR CONNECTION TO QUALITY & SERVICE

**EDAC INC** TORONTO, ONTARIO CANADA

THESE DRAWINGS AND SPECIFICATIONS ARE THE PROPERTY OF EDAC INC., AND SHALL NOT BE REPRODUCED, OR COPIED OR USED AS THE BASIS FOR THE MANUFACTURE OR SALE OF APPARATUS WITHOUT WRITTEN PERMISSION.

| ACAD REFERENCE NO. | 846-ENG-MASTER   |  |
|--------------------|------------------|--|
| DRAWN: J.LEE       | DATE: APR. 22/09 |  |
| CHECKED:           | DATE:            |  |
| SCALE: 1:1         | SHEET 1 OF 2     |  |
| DRAWING NUMBER     | ISSUE            |  |
| 846-ENG-MASTER     | 1                |  |