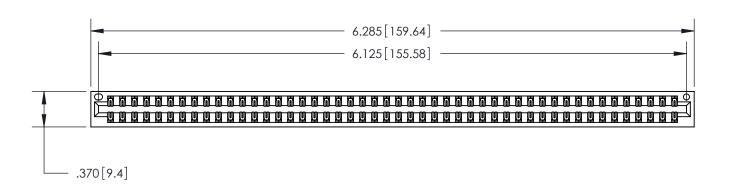

<u>Contact Dimensions:</u> 556-Extender Board Bend (Code 520 Contacts) See Sheet 2 for Contact Code 555, 556, 558, 559, 560 Dimensions

THIS IS A C.A.D. GENERATED DRAWING DO NOT MAKE MANUAL REVISIONS TO MASTER.

ISSUE NUMBER

(1)

ORIGINAL

Card Slot Accepts .054 [1.37] to .070 [1.78] Thick P.C. Board .330[8.38] Card Slot -.160 [4.07] Point of Contact -

INSULATOR MATERIAL: THERMOPLASTIC POLYESTER, UL 94V-0 CONTACT MATERIAL; COPPER, NICKEL, TIN ALLOY CA-725 CONTACT PLATING: GOLD ON THE MATING AREA, TIN-LEAD

ON THE CONTACT TAILS, NICKEL UNDERPLATE

846/896 SERIES HIGH TEMP CARD EDGE CONNECTOR PART NUMBER: 896-096-556-201

YOUR CONNECTION TO QUALITY & SERVICE

**EDAC INC** TORONTO, ONTARIO CANADA

THESE DRAWINGS AND SPECIFICATIONS ARE THE PROPERTY OF EDAC INC., AND SHALL NOT BE REPRODUCED, OR COPIED OR USED AS THE BASIS FOR THE MANUFACTURE OR SALE OF APPARATUS WITHOUT WRITTEN PERMISSION.

| ACAD REFERENCE NO. | 846-ENG-MASTER   |  |
|--------------------|------------------|--|
| DRAWN: J.LEE       | DATE: APR. 22/09 |  |
| CHECKED:           | DATE:            |  |
| SCALE: 1:1         | SHEET 1 OF 2     |  |
| DRAWING NUMBER     | ISSUE            |  |
| 846-ENG-MASTER     | 1                |  |