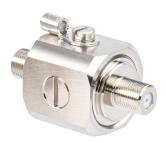

## BT596329 75 Ohm F-Female

| ELECTRICAL STUFF           | Product Specifications may change without prior notice. |
|----------------------------|---------------------------------------------------------|
| Frequency                  | 800 MHz/1900 MHz/Dual Band/ iDEN                        |
| Attenuation                | Less than 0.2 dB                                        |
| Frequency                  | 800 MHz/1900 MHz/Dual Band/ iDEN                        |
| Replaceable Fuse Cartridge |                                                         |