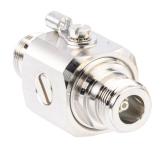

## **Lightning Surge Protectors**

230V Gas Tube Discharge



## The Lightning Surge Protector protects the cellular signal boosters from power surges caused by lightning strikes.

- High quality, durable build
- Make sure to ground them



## BT512068 50 Ohm N-Female



## BT596329 75 Ohm F-Female

| ELECTRICAL STUFF           | Product Specifications may change without prior notice. |
|----------------------------|---------------------------------------------------------|
| Frequency                  | 800 MHz/1900 MHz/Dual Band/ iDEN                        |
| Attenuation                | Less than 0.2 dB                                        |
| Frequency                  | 800 MHz/1900 MHz/Dual Band/ iDEN                        |
| Replaceable Fuse Cartridge |                                                         |