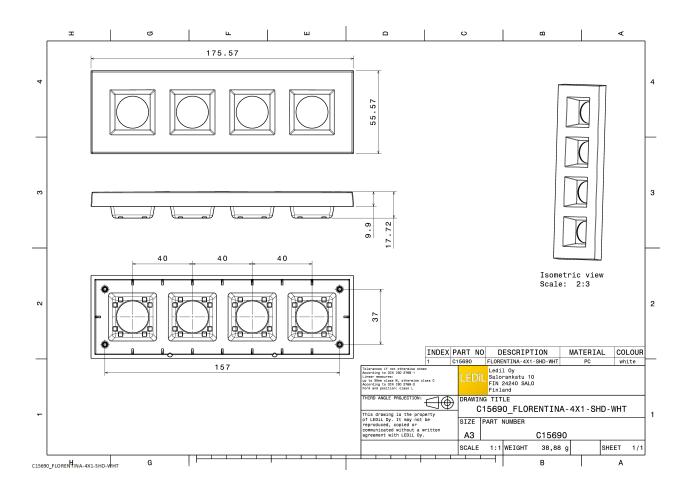

# FLORENTINA-4X1-SHD-WHT

# **TECHNICAL SPECIFICATIONS:**

Dimensions 175.6 x 55.6 mm

Height 17.7 mm

Fastening pin

Colour white

Box size 356 x 356 x 292 mm

Box weight 8 kg

Quantity in Box 184 pcs

### **MATERIAL SPECIFICATIONS:**

ComponentTypeMaterialColourFLORENTINA-4X1-SHD-WHTShadePCwhite