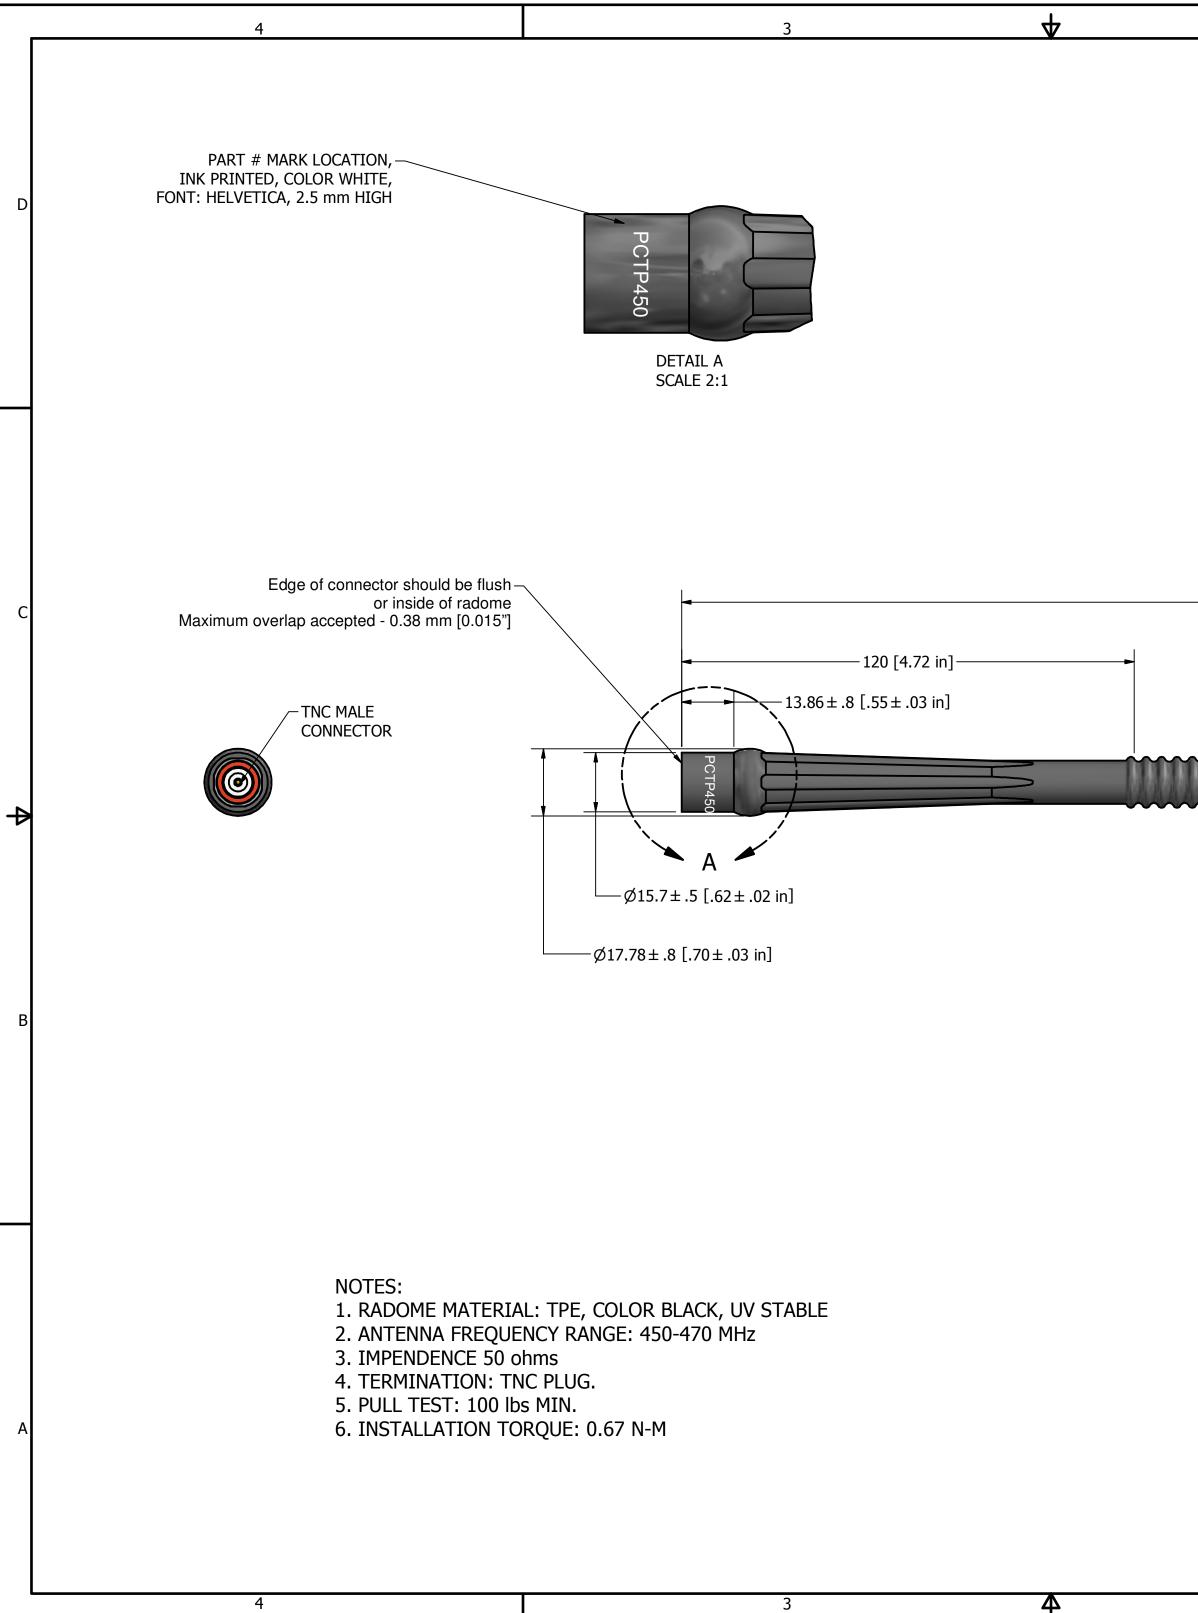

| 2                                                                                                                                                                                                                |          |            |                 | 1            |                                      |           |   |
|------------------------------------------------------------------------------------------------------------------------------------------------------------------------------------------------------------------|----------|------------|-----------------|--------------|--------------------------------------|-----------|---|
|                                                                                                                                                                                                                  |          | REV        | DESCRIPTION     | REVISI       |                                      | LOC       |   |
|                                                                                                                                                                                                                  |          |            | RELEASE TO PROD | DUCTION MP/0 | DRAWN/APPROVED/DATE                  | LOC       |   |
|                                                                                                                                                                                                                  |          |            |                 |              |                                      |           |   |
|                                                                                                                                                                                                                  |          |            |                 |              |                                      |           |   |
|                                                                                                                                                                                                                  |          |            |                 |              |                                      |           |   |
|                                                                                                                                                                                                                  |          |            |                 |              |                                      |           | D |
|                                                                                                                                                                                                                  |          |            |                 |              |                                      |           |   |
|                                                                                                                                                                                                                  |          |            |                 |              |                                      |           |   |
|                                                                                                                                                                                                                  |          |            |                 |              |                                      |           |   |
|                                                                                                                                                                                                                  |          |            |                 |              |                                      |           |   |
|                                                                                                                                                                                                                  |          |            |                 |              |                                      |           |   |
|                                                                                                                                                                                                                  |          |            |                 |              |                                      |           |   |
|                                                                                                                                                                                                                  |          |            |                 |              |                                      |           |   |
|                                                                                                                                                                                                                  |          |            |                 |              |                                      |           |   |
|                                                                                                                                                                                                                  |          |            |                 |              |                                      |           |   |
|                                                                                                                                                                                                                  |          |            |                 |              |                                      |           |   |
|                                                                                                                                                                                                                  |          |            |                 |              |                                      |           |   |
|                                                                                                                                                                                                                  |          |            |                 |              |                                      |           | С |
|                                                                                                                                                                                                                  |          |            |                 |              |                                      |           |   |
|                                                                                                                                                                                                                  |          |            |                 |              |                                      |           |   |
|                                                                                                                                                                                                                  |          |            |                 |              |                                      |           |   |
|                                                                                                                                                                                                                  |          |            |                 |              |                                      |           |   |
| ~~~~~                                                                                                                                                                                                            | _        |            |                 |              |                                      |           |   |
|                                                                                                                                                                                                                  |          |            |                 |              |                                      |           |   |
|                                                                                                                                                                                                                  |          |            |                 |              |                                      | 1         | ₽ |
|                                                                                                                                                                                                                  |          |            |                 |              |                                      |           |   |
|                                                                                                                                                                                                                  |          |            |                 |              |                                      |           |   |
|                                                                                                                                                                                                                  |          |            |                 |              |                                      |           |   |
|                                                                                                                                                                                                                  |          |            |                 |              |                                      |           |   |
|                                                                                                                                                                                                                  |          |            |                 |              |                                      |           |   |
|                                                                                                                                                                                                                  |          |            |                 |              |                                      |           | В |
|                                                                                                                                                                                                                  |          |            |                 |              |                                      |           |   |
|                                                                                                                                                                                                                  |          |            |                 |              |                                      |           |   |
|                                                                                                                                                                                                                  |          |            |                 |              |                                      |           |   |
|                                                                                                                                                                                                                  |          |            |                 |              |                                      |           |   |
|                                                                                                                                                                                                                  |          |            |                 |              |                                      |           |   |
|                                                                                                                                                                                                                  |          |            |                 |              |                                      |           |   |
|                                                                                                                                                                                                                  |          |            |                 |              |                                      |           |   |
|                                                                                                                                                                                                                  |          |            |                 |              |                                      |           |   |
|                                                                                                                                                                                                                  |          |            |                 |              |                                      |           |   |
|                                                                                                                                                                                                                  |          |            |                 |              |                                      |           |   |
|                                                                                                                                                                                                                  |          |            |                 |              |                                      |           |   |
| UNLESS OTHERWISE SPECIFIED DRAW                                                                                                                                                                                  |          |            |                 |              | PCTEL, INC.                          |           |   |
| UNLESS OTHERWISE SPECIFIED<br>DIMENSIONS ARE IN INCHES<br>[DIMENSIONS ARE IN mm]                                                                                                                                 |          | /2012<br>E |                 |              | BROADBAND TECHNOL                    | OGY GROUP | A |
| FOR TOLERANCES NOT SPECIFIED USE:<br>X X in ± .1 in, X.XX in ± .01 in, X.XX in ± .005 in<br>[X mm ± 3 mm], [X.X mm ± .3 mm], [X.XX mm ± .13 mm]<br>ANGULAR± 2', FRACTIONAL± 1/64<br>THIRD ANGLE PROJECTION APPRI |          |            |                 | TEL          | PH. 630-372-6800                     | 08        |   |
|                                                                                                                                                                                                                  |          | _          |                 | CTP915_9     | FAX. 630-372-8077<br>02-928 MHz ANTE | ENNA.     |   |
|                                                                                                                                                                                                                  | SEE NOTE | S          | 01              | JTLINE DI    | MENSIONAL DRA                        | WING      |   |
| PCTEL CONFIDENTIAL PROPRIETARY<br>THE INFORMATION CONTAINED IN THIS DOCUMENT<br>IS PCTEL CONFIDENTIAL. IT MAY NOT BE USED<br>OR REPRODUCED WITHOUT THE EXPRESS                                                   | 4:       |            | DRAWING NO.     | ODD-F        | PCTP915                              |           |   |
| WRITTEN PERMISSION OF PCTEL, INC.                                                                                                                                                                                |          |            | size C          | SCALE FU     | ULL SHEET 1 (                        | DF 1      |   |
| ۷.                                                                                                                                                                                                               |          |            |                 | T            |                                      |           |   |