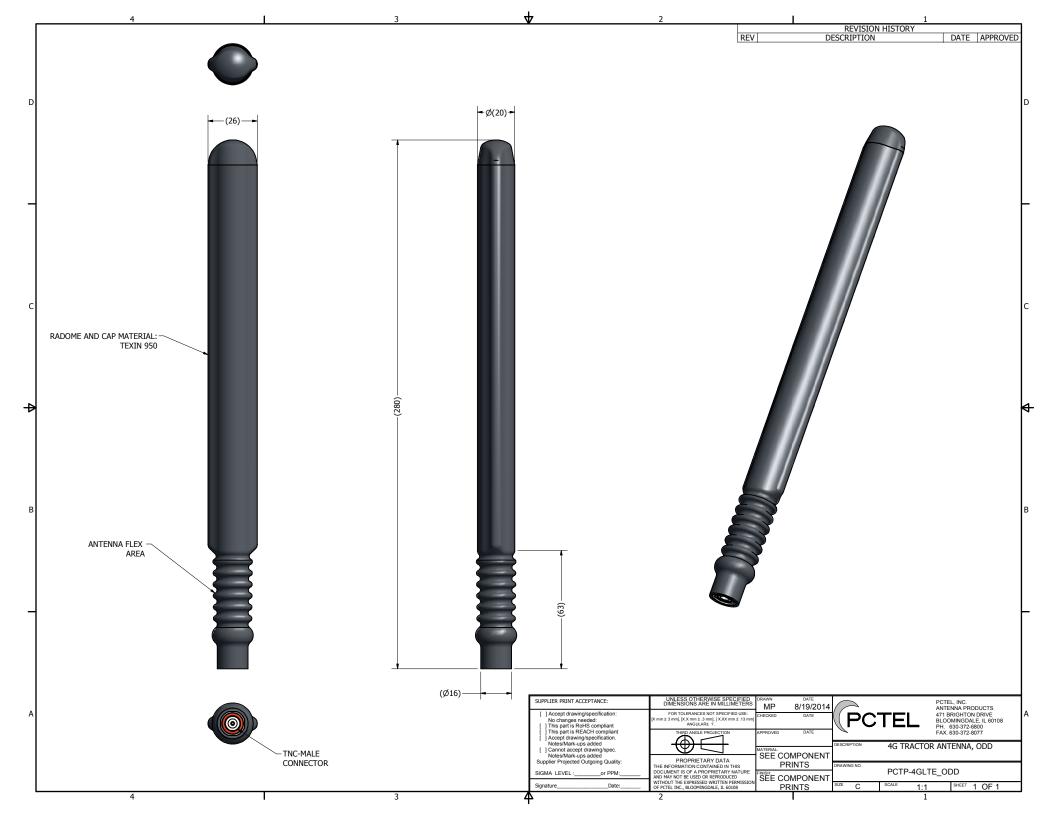

| 2                                                                                                                                                           |               |      |                 | 1           |                                                                |           |   |
|-------------------------------------------------------------------------------------------------------------------------------------------------------------|---------------|------|-----------------|-------------|----------------------------------------------------------------|-----------|---|
|                                                                                                                                                             |               |      | DESCRIPTION     | REVIS       |                                                                | LOC       |   |
|                                                                                                                                                             |               | REV  | INITIAL RELEASE | MP/04-05-11 | DRAWN/APPROVED/DATE                                            | LOC       |   |
|                                                                                                                                                             |               |      |                 |             |                                                                |           |   |
|                                                                                                                                                             |               |      |                 |             |                                                                |           |   |
|                                                                                                                                                             |               |      |                 |             |                                                                |           |   |
|                                                                                                                                                             |               |      |                 |             |                                                                |           | D |
|                                                                                                                                                             |               |      |                 |             |                                                                |           |   |
|                                                                                                                                                             |               |      |                 |             |                                                                |           |   |
|                                                                                                                                                             |               |      |                 |             |                                                                |           |   |
|                                                                                                                                                             |               |      |                 |             |                                                                |           |   |
|                                                                                                                                                             |               |      |                 |             |                                                                |           |   |
|                                                                                                                                                             |               |      |                 |             |                                                                |           |   |
|                                                                                                                                                             |               |      |                 |             |                                                                |           |   |
|                                                                                                                                                             |               |      |                 |             |                                                                |           |   |
|                                                                                                                                                             |               |      |                 |             |                                                                |           |   |
|                                                                                                                                                             |               |      |                 |             |                                                                |           |   |
|                                                                                                                                                             |               |      |                 |             |                                                                |           |   |
|                                                                                                                                                             |               |      |                 |             |                                                                |           | с |
|                                                                                                                                                             |               |      |                 |             |                                                                |           |   |
|                                                                                                                                                             |               |      |                 |             |                                                                |           |   |
|                                                                                                                                                             |               |      |                 |             |                                                                |           |   |
|                                                                                                                                                             |               |      |                 |             |                                                                |           |   |
| ~~~~~                                                                                                                                                       |               |      |                 |             |                                                                |           |   |
|                                                                                                                                                             |               |      | -               |             |                                                                |           |   |
|                                                                                                                                                             |               |      |                 |             |                                                                |           | ⋪ |
|                                                                                                                                                             |               |      |                 |             |                                                                |           |   |
|                                                                                                                                                             |               |      |                 |             |                                                                |           |   |
|                                                                                                                                                             |               |      |                 |             |                                                                |           |   |
|                                                                                                                                                             |               |      |                 |             |                                                                |           |   |
|                                                                                                                                                             |               |      |                 |             |                                                                |           |   |
|                                                                                                                                                             |               |      |                 |             |                                                                |           | В |
|                                                                                                                                                             |               |      |                 |             |                                                                |           |   |
|                                                                                                                                                             |               |      |                 |             |                                                                |           |   |
|                                                                                                                                                             |               |      |                 |             |                                                                |           |   |
|                                                                                                                                                             |               |      |                 |             |                                                                |           |   |
|                                                                                                                                                             |               |      |                 |             |                                                                |           |   |
|                                                                                                                                                             |               |      |                 |             |                                                                |           |   |
|                                                                                                                                                             |               |      |                 |             |                                                                |           |   |
|                                                                                                                                                             |               |      |                 |             |                                                                |           |   |
|                                                                                                                                                             |               |      |                 |             |                                                                |           |   |
|                                                                                                                                                             |               |      |                 |             |                                                                |           |   |
|                                                                                                                                                             |               |      |                 |             |                                                                |           |   |
| UNLESS OTHERWISE SPECIFIED DRAWN                                                                                                                            | DATI          | E    | 1               |             | PCTEL, INC.                                                    |           |   |
| [DIMENSIONS ARE IN INCHES<br>[DIMENSIONS ARE IN mm]                                                                                                         | <b>o</b> 4/5/ | 2011 |                 | <b>—</b> —, | BROADBAND TECHNOL                                              | OGY GROUP | А |
| [X mm ± 3 mm], [X.X mm ± .3 mm], [X.X mm ± .13 mm]<br>ANGULAR± 2', FRACTIONAL± 1/64                                                                         |               |      | PC              | TEL         | 471 BRIGHTON DRIVE<br>BLOOMINGDALE, IL 601<br>PH. 630-372-6800 | 08        |   |
|                                                                                                                                                             |               |      | DESCRIPTION F   |             | FAX. 630-372-8077<br>430-450 MHz ANTE                          | NNA       |   |
|                                                                                                                                                             | SEE NOTE      | S    | C               | UTLINE D    | MENSIONAL DRA                                                  | WING      |   |
| PCTEL CONFIDENTIAL PROPRIETARY<br>THE INFORMATION CONTAINED IN THIS DOCUMENT<br>IS PCTEL CONFIDENTIAL. IT MARY NOT BE USED<br>OR DEPROPONICED WITCH EXPRESS |               |      | DRAWING NO.     | ODD-        | PCTP430                                                        |           |   |
| OR REPRODUCED WITHOUT THE EXPRESS<br>WRITTEN PERMISSION OF PCTEL, INC.                                                                                      |               |      | size C          | SCALE F     | FULL SHEET 1 (                                                 | DF 1      |   |
| 2                                                                                                                                                           |               |      |                 | 1           |                                                                |           |   |