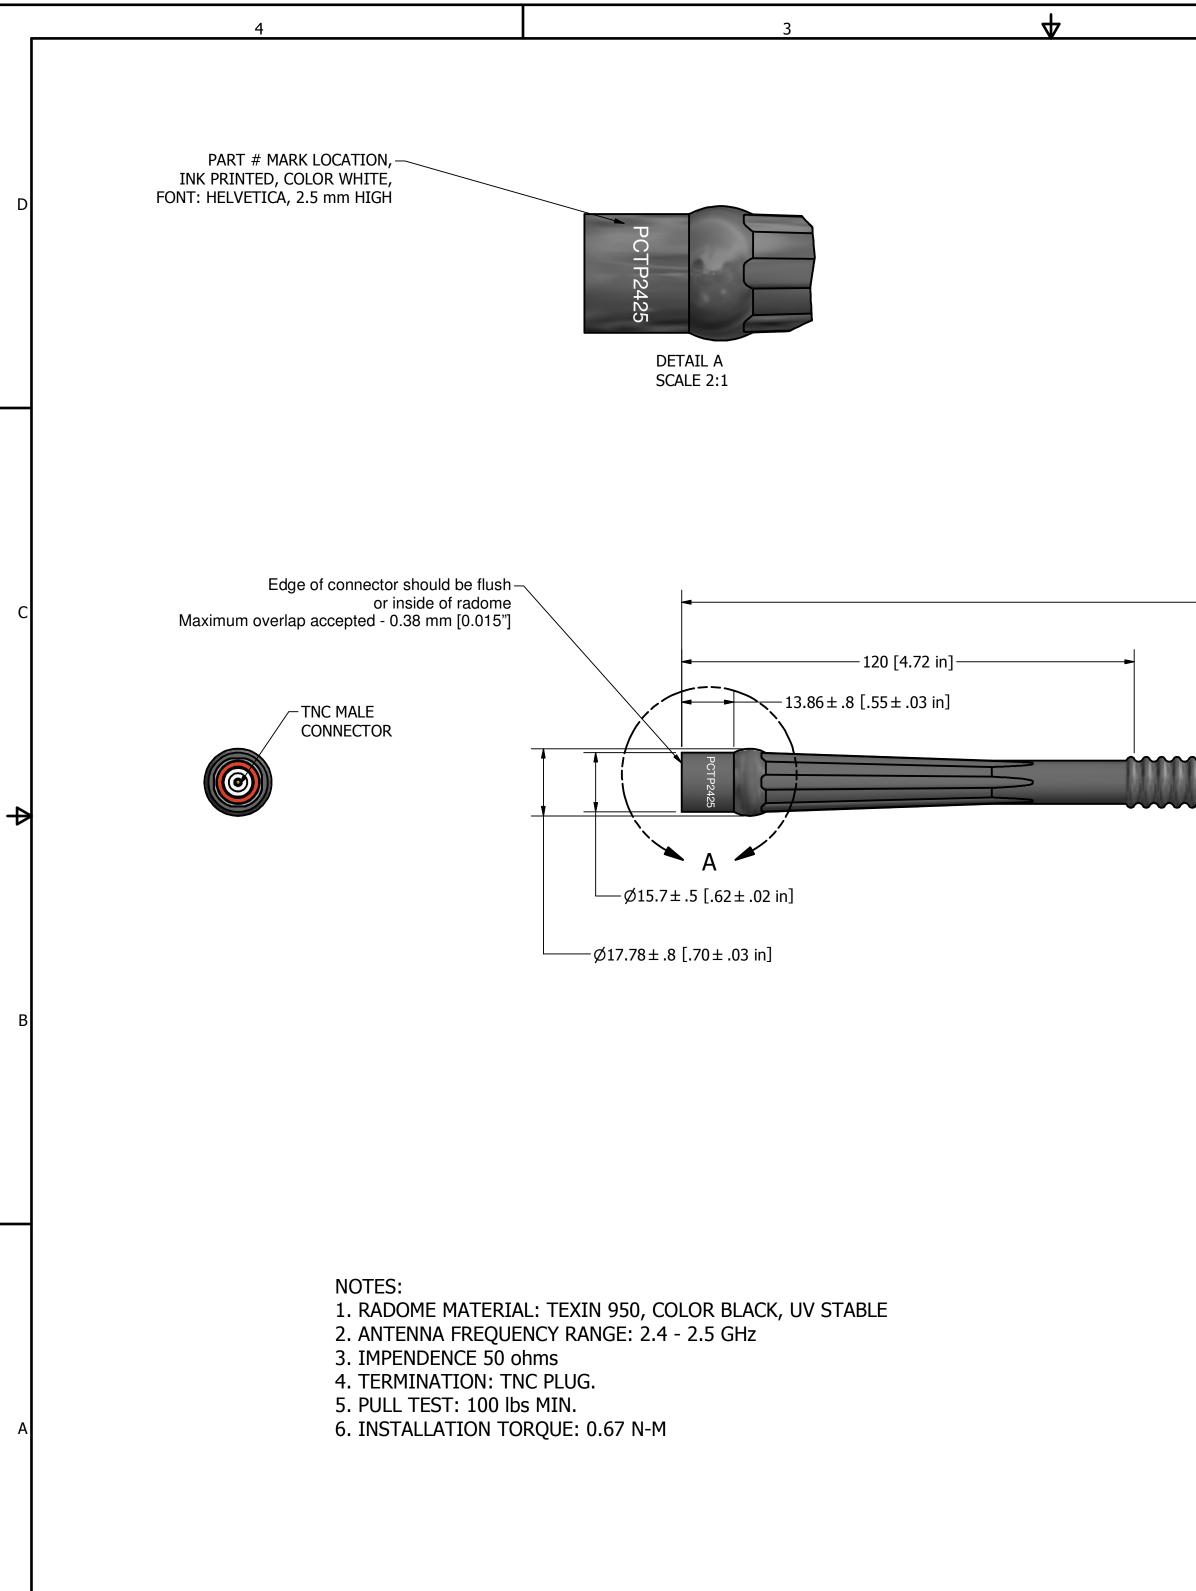

| 2                                                                                                                                                              |          |          |                | 1           |                                                                                                |           |   |
|----------------------------------------------------------------------------------------------------------------------------------------------------------------|----------|----------|----------------|-------------|------------------------------------------------------------------------------------------------|-----------|---|
|                                                                                                                                                                | ·        | REV      | DESCRIPTION    | REVIS       | DRAWN/APPROVED/DATE                                                                            | LOC       |   |
|                                                                                                                                                                |          |          | RELEASE TO PRO | DUCTION MP  |                                                                                                | LOC       |   |
|                                                                                                                                                                |          |          |                |             |                                                                                                | •         |   |
|                                                                                                                                                                |          |          |                |             |                                                                                                |           |   |
|                                                                                                                                                                |          |          |                |             |                                                                                                |           |   |
|                                                                                                                                                                |          |          |                |             |                                                                                                |           | D |
|                                                                                                                                                                |          |          |                |             |                                                                                                |           |   |
|                                                                                                                                                                |          |          |                |             |                                                                                                |           |   |
|                                                                                                                                                                |          |          |                |             |                                                                                                |           |   |
|                                                                                                                                                                |          |          |                |             |                                                                                                |           |   |
|                                                                                                                                                                |          |          |                |             |                                                                                                |           |   |
|                                                                                                                                                                |          |          |                |             |                                                                                                |           |   |
|                                                                                                                                                                |          |          |                |             |                                                                                                |           |   |
|                                                                                                                                                                |          |          |                |             |                                                                                                |           |   |
|                                                                                                                                                                |          |          |                |             |                                                                                                |           |   |
|                                                                                                                                                                |          |          |                |             |                                                                                                |           |   |
|                                                                                                                                                                |          |          |                |             |                                                                                                |           |   |
|                                                                                                                                                                |          |          |                |             |                                                                                                |           | С |
|                                                                                                                                                                |          |          |                |             |                                                                                                |           | Ũ |
|                                                                                                                                                                |          |          |                |             |                                                                                                |           |   |
|                                                                                                                                                                |          |          |                |             |                                                                                                |           |   |
|                                                                                                                                                                |          |          |                |             |                                                                                                |           |   |
| ~~~~~~                                                                                                                                                         | _        |          |                |             |                                                                                                |           |   |
|                                                                                                                                                                |          |          |                | _           |                                                                                                |           |   |
|                                                                                                                                                                |          |          |                |             |                                                                                                |           | ₽ |
|                                                                                                                                                                |          |          |                |             |                                                                                                |           |   |
|                                                                                                                                                                |          |          |                |             |                                                                                                |           |   |
|                                                                                                                                                                |          |          |                |             |                                                                                                |           |   |
|                                                                                                                                                                |          |          |                |             |                                                                                                |           |   |
|                                                                                                                                                                |          |          |                |             |                                                                                                |           |   |
|                                                                                                                                                                |          |          |                |             |                                                                                                |           | В |
|                                                                                                                                                                |          |          |                |             |                                                                                                |           |   |
|                                                                                                                                                                |          |          |                |             |                                                                                                |           |   |
|                                                                                                                                                                |          |          |                |             |                                                                                                |           |   |
|                                                                                                                                                                |          |          |                |             |                                                                                                |           |   |
|                                                                                                                                                                |          |          |                |             |                                                                                                |           |   |
|                                                                                                                                                                |          |          |                |             |                                                                                                |           |   |
|                                                                                                                                                                |          |          |                |             |                                                                                                |           |   |
|                                                                                                                                                                |          |          |                |             |                                                                                                |           |   |
|                                                                                                                                                                |          |          |                |             |                                                                                                |           |   |
|                                                                                                                                                                |          |          |                |             |                                                                                                |           |   |
|                                                                                                                                                                |          |          |                |             |                                                                                                |           |   |
| UNLESS OTHERWISE SPECIFIED DRAW                                                                                                                                | N DATI   | E        | i              |             | PCTEL, INC.                                                                                    |           |   |
|                                                                                                                                                                | P 3/13/  | /2012    |                | <b>—</b> —, | BROADBAND TECHNOL                                                                              | OGY GROUP | А |
| [X mm ± 3 mm], [X X mm ± .3 mm], [X X X mm ± .13 mm]<br>ANGULAR± 2', FRACTIONAL± 1/64                                                                          |          |          | <b>N PC</b>    | TEL         | <ul> <li>471 BRIGHTON DRIVE</li> <li>BLOOMINGDALE, IL 601</li> <li>PH. 630-372-6800</li> </ul> | 08        |   |
|                                                                                                                                                                |          | <u> </u> |                | CTP2425     | FAX. 630-372-8077<br>2.4 - 2.5 GHz ANT                                                         | FNNA      |   |
|                                                                                                                                                                | SEE NOTE | S        | C              |             | IMENSIONAL DRA                                                                                 |           |   |
| PCTEL CONFIDENTIAL PROPRIETARY<br>THE INFORMATION CONTAINED IN THIS DOCUMENT<br>IS PCTEL CONFIDENTIAL. IT MAY NOT BE USED<br>OR REPRODUCED WITHOUT THE EXPRESS | :        |          | DRAWING NO.    | ODD-I       | PCTP2425                                                                                       |           |   |
| WRITTEN PERMISSION OF PCTEL, INC.                                                                                                                              | 1        |          | size C         |             | ULL SHEET 1 (                                                                                  | OF 1      |   |
| 2                                                                                                                                                              |          |          |                | 1           |                                                                                                |           |   |