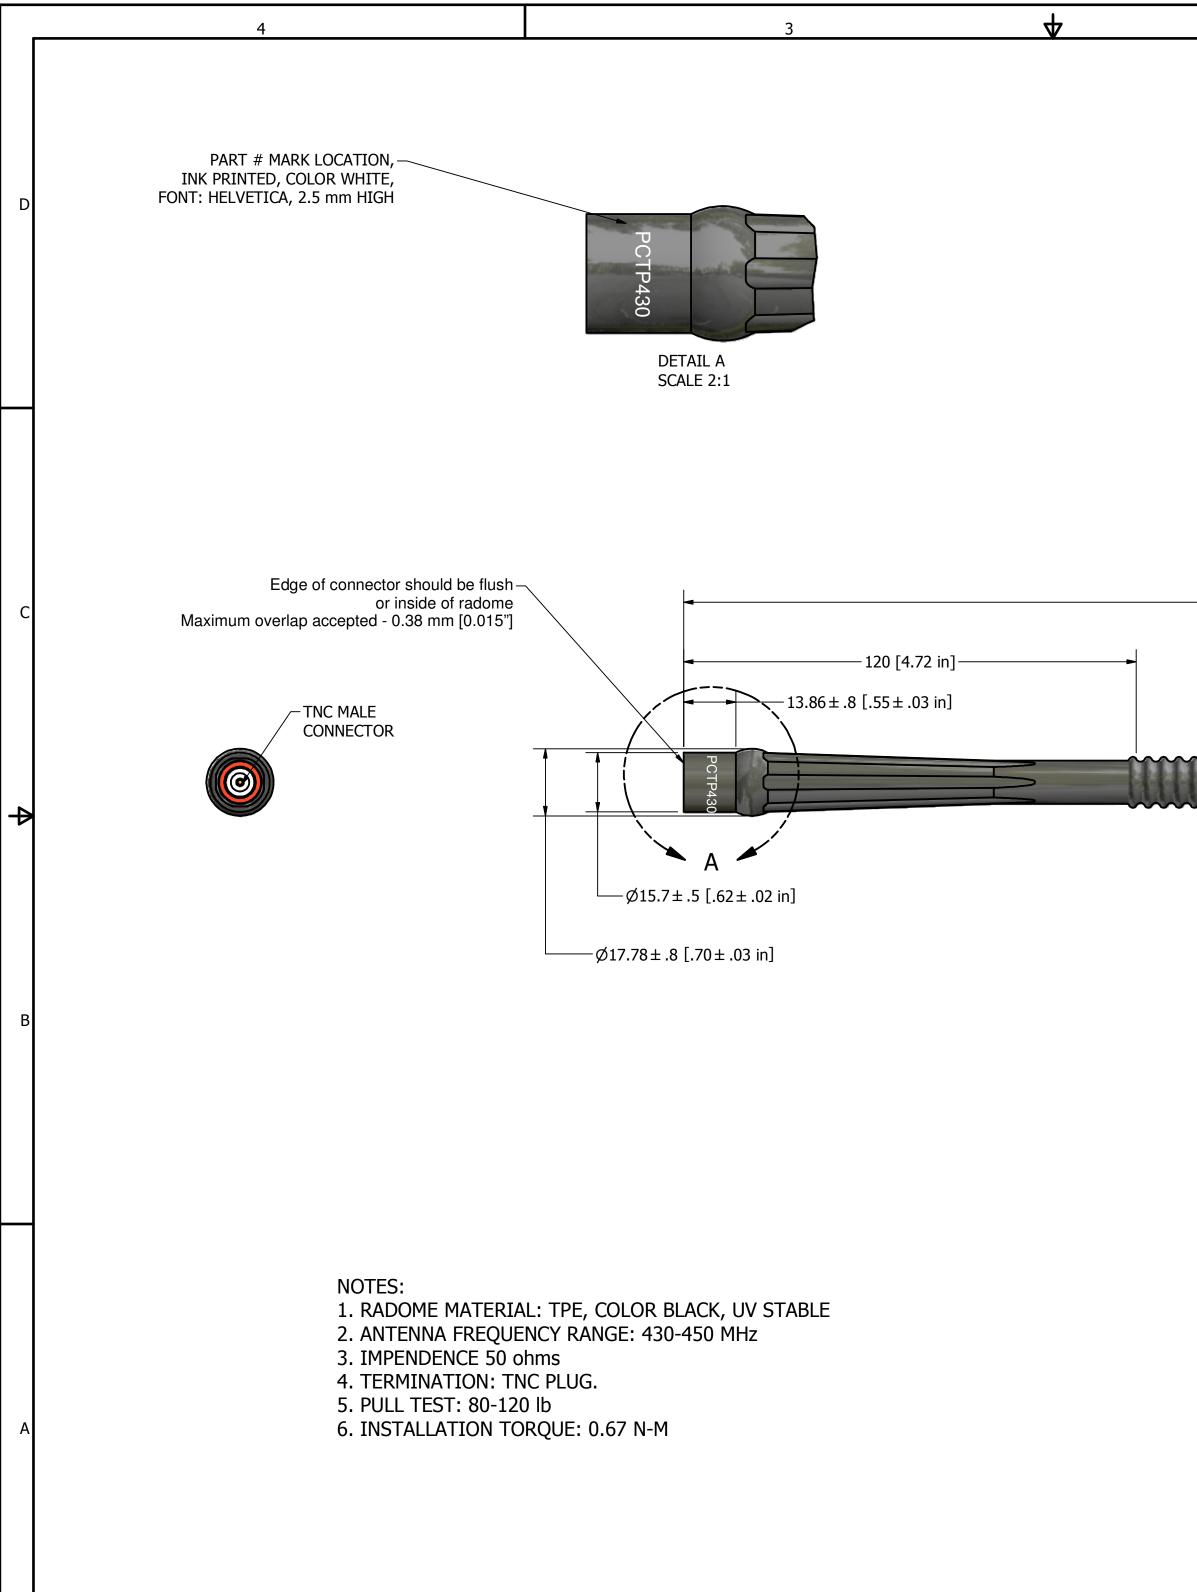

| 2                                                                                                                                 |      |    |             | 1       |                                                  |                   |          |   |
|-----------------------------------------------------------------------------------------------------------------------------------|------|----|-------------|---------|--------------------------------------------------|-------------------|----------|---|
| Ζ                                                                                                                                 |      |    |             |         | ISIONS                                           |                   |          |   |
|                                                                                                                                   | RE   | EV | DESCRIPTION |         | DRAWN/APPROVED                                   | /DATE             | LOC      |   |
|                                                                                                                                   |      |    |             |         |                                                  |                   |          |   |
|                                                                                                                                   |      |    |             |         |                                                  |                   |          |   |
|                                                                                                                                   |      |    |             |         |                                                  |                   |          |   |
|                                                                                                                                   |      |    |             |         |                                                  |                   |          | D |
|                                                                                                                                   |      |    |             |         |                                                  |                   |          |   |
|                                                                                                                                   |      |    |             |         |                                                  |                   |          |   |
|                                                                                                                                   |      |    |             |         |                                                  |                   |          |   |
|                                                                                                                                   |      |    |             |         |                                                  |                   |          |   |
|                                                                                                                                   |      |    |             |         |                                                  |                   |          |   |
|                                                                                                                                   |      |    |             |         |                                                  |                   |          |   |
|                                                                                                                                   |      |    |             |         |                                                  |                   |          |   |
|                                                                                                                                   |      |    |             |         |                                                  |                   |          |   |
|                                                                                                                                   |      |    |             |         |                                                  |                   |          |   |
|                                                                                                                                   |      |    |             |         |                                                  |                   |          |   |
|                                                                                                                                   |      |    |             |         |                                                  |                   |          |   |
|                                                                                                                                   |      |    |             |         |                                                  |                   |          |   |
|                                                                                                                                   |      |    |             |         |                                                  |                   |          |   |
|                                                                                                                                   |      |    |             |         |                                                  |                   |          | C |
|                                                                                                                                   |      |    |             |         |                                                  |                   |          | С |
|                                                                                                                                   |      |    |             |         |                                                  |                   |          |   |
|                                                                                                                                   |      |    |             |         |                                                  |                   |          |   |
|                                                                                                                                   |      |    |             |         |                                                  |                   |          |   |
|                                                                                                                                   |      |    |             |         |                                                  |                   |          |   |
|                                                                                                                                   |      |    |             |         |                                                  |                   |          |   |
| ~~~~~~                                                                                                                            | _    |    |             |         |                                                  |                   |          |   |
|                                                                                                                                   |      |    |             |         |                                                  |                   |          | 4 |
|                                                                                                                                   |      |    |             |         |                                                  |                   |          |   |
|                                                                                                                                   |      |    |             |         |                                                  |                   |          |   |
|                                                                                                                                   |      |    |             |         |                                                  |                   |          |   |
|                                                                                                                                   |      |    |             |         |                                                  |                   |          |   |
|                                                                                                                                   |      |    |             |         |                                                  |                   |          |   |
|                                                                                                                                   |      |    |             |         |                                                  |                   |          |   |
|                                                                                                                                   |      |    |             |         |                                                  |                   |          | В |
|                                                                                                                                   |      |    |             |         |                                                  |                   |          |   |
|                                                                                                                                   |      |    |             |         |                                                  |                   |          |   |
|                                                                                                                                   |      |    |             |         |                                                  |                   |          |   |
|                                                                                                                                   |      |    |             |         |                                                  |                   |          |   |
|                                                                                                                                   |      |    |             |         |                                                  |                   |          |   |
|                                                                                                                                   |      |    |             |         |                                                  |                   |          |   |
|                                                                                                                                   |      |    |             |         |                                                  |                   |          |   |
|                                                                                                                                   |      |    |             |         |                                                  |                   |          |   |
|                                                                                                                                   |      |    |             |         |                                                  |                   |          |   |
|                                                                                                                                   |      |    |             |         |                                                  |                   |          |   |
|                                                                                                                                   |      |    |             |         |                                                  |                   |          |   |
|                                                                                                                                   |      |    |             |         |                                                  |                   |          |   |
| UNLESS OTHERWISE SPECIFIED DRAWN<br>DIMENSIONS ARE IN INCHES<br>[DIMENSIONS ARE IN mm] MP                                         | DATE |    |             |         | PCTEL, INC.                                      |                   |          |   |
| FOR TOLERANCES NOT SPECIFIED USE:<br>X in + 1 in X XX in + 01 in X XXX in + 005 in CHECKED                                        |      | 11 |             | <u></u> | BROADBAND TE                                     | UCTS              | ay group | A |
| [X mm ± 3 mm], [X X mm ± .0 m], [X XX mm ± .13 mm]<br>ANGULAR± 2', FRACTIONAL ± 1/64                                              |      | \  | (PC         | CTE     | 471 BRIGHTON I<br>BLOOMINGDALE<br>PH. 630-372-68 | E, IL 60108       |          |   |
|                                                                                                                                   |      |    | DESCRIPTION | ΡΛΤΟΛΕΟ | FAX. 630-372-80                                  | 77                | ΝΔ       |   |
|                                                                                                                                   |      |    |             | OUTLINE | DIMENSIONAL                                      | DRAW              | /ING     |   |
| PCTEL CONFIDENTIAL PROPRIETARY<br>THE INFORMATION CONTAINED IN THIS DOCUMENT<br>IS PCTEL CONFIDENTIAL. IT MAY NOT BE USED FINISH: |      | [  | DRAWING NO. | ODI     | D-PCTP450                                        |                   |          |   |
| OR REPRODUCED WITHOUT THE EXPRESS<br>WRITTEN PERMISSION OF PCTEL, INC.                                                            |      | 5  | SIZE C      | SCALE   | FULL SHEE                                        | <sup>⊤</sup> 1 OF | :1       |   |
| 2                                                                                                                                 |      |    | _           | 1       |                                                  |                   |          |   |