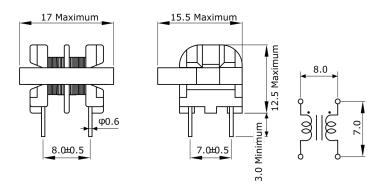

## SU9HD-40008

Aliases (UALSU9HD400080)

KEMET, SU-9HD, AC Line Filters, Common Mode, 0.00798 mH

Click here for the 3D model.

| Dimensions |              |
|------------|--------------|
| L          | 17mm MAX     |
| Т          | 15.5mm MAX   |
| Н          | 12.5mm MAX   |
| LL         | 3mm MAX      |
| S          | 8mm +/-0.5mm |
| S1         | 7mm +/-0.5mm |
| Wire Size  | 0.4mm        |