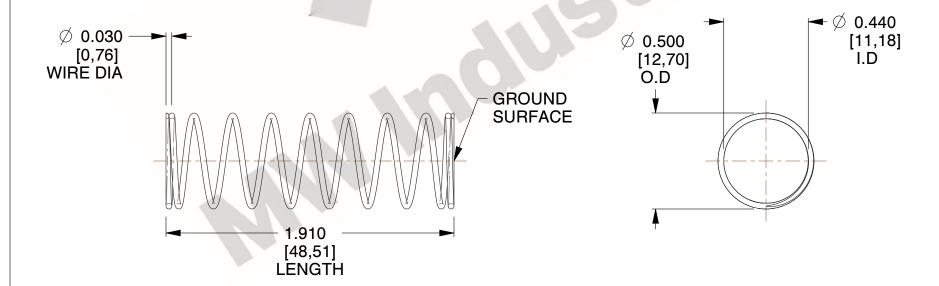

## **NOTES:**

Material : Hard Drawn
 Finish : Glod Irridite

3. Ends: Closed and Ground

4. Total Coils: 10.000

5. Sugg. Max. Deflection: 0.270 (in)6. Sugg. Max. Load: 2.300 (lbs)

7. All Drawing Dimensions are in Inches [mm]

2.000

SCALE

COMPRESSION SPRINGS

11772

COMPONENT

UNIT
INCH [mm]
SHEET

1 of 1

**SPRINGS**