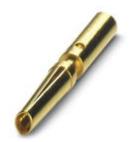

Crimp contact, turned, contact diameter: 0.8 mm, crimp range: 0.34 mm<sup>2</sup> ... 0.5 mm<sup>2</sup>

The figure may differ depending on the connection area