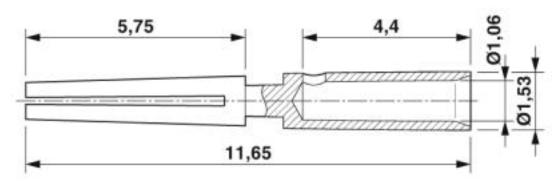

ross section of power contacts min. | 0.25 mm²         |
| Litz wire cross section of power contacts max. | 0.56 mm²         |

### **Environmental Product Compliance**

|            | Lead 7439-92-1                           |
|------------|------------------------------------------|
| China RoHS | Environmentally Friendly Use Period = 50 |



# Crimp contact - SF-08KS020 - 1621573

## Technical data

**Environmental Product Compliance** 

| For details about hazardous substances go to tab "Downloads", Category "Manufacturer's declaration" |
|-----------------------------------------------------------------------------------------------------|
|-----------------------------------------------------------------------------------------------------|

## **Drawings**

### Dimensional drawing



## Approvals

Approvals

Approvals

EAC

Ex Approvals

### Approval details



Phoenix Contact 2019 © - all rights reserved http://www.phoenixcontact.com

PHOENIX CONTACT GmbH & Co. KG Flachsmarktstr. 8 32825 Blomberg Germany

Tel. +49 5235 300 Fax +49 5235 3 41200

http://www.phoenixcontact.com