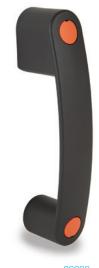

# Bridge handle

Technopolymer

## MATERIAL

Glass-fibre reinforced polyamide based (PA) technopolymer, grey-black colour, matte finish.

## CAPS

Technopolymer in Ergostyle colours, matte finish; supplied with the handle, press-fit assembly, removable by a screwdriver.

Available also as accessories sold separately (see table ECA.). Code Description Caps for