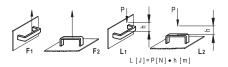

#### TECHNICAL DATA

Tensile stress and impact strength: the values F1, F2, L1 and L2 indicated in the table were obtained during breaking tests carried out with the appropriate dynamometric equipment under the test conditions shown in the figure with ambient temperature.

ERGOSTYLE® ELESA Original design

|          |             | •   |         | •   | •    |    |    |    |    |     |    |           |           |           | ME        | TRIC |
|----------|-------------|-----|---------|-----|------|----|----|----|----|-----|----|-----------|-----------|-----------|-----------|------|
| Code     | Description | L   | f       | d   | d1   | D  | h  | h1 | h2 | В   | 11 | F1<br>[N] | F2<br>[N] | L1<br>[J] | L2<br>[J] | 5    |
| 260511-* | EBR.150-8-* | 160 | 132±0.5 | 8.5 | 13.5 | 28 | 44 | 10 | 30 | 8.5 | 89 | 2800      | 2900      | 35        | 8         | 73   |