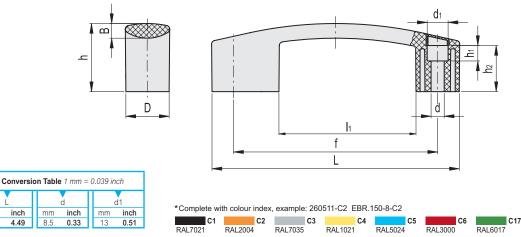

ERGOSTYLE® ELESA Original design

|          |             | •   |         | •   | •    |    |    |    |    |     |    |           |           |           | ME        | TRIC |
|----------|-------------|-----|---------|-----|------|----|----|----|----|-----|----|-----------|-----------|-----------|-----------|------|
| Code     | Description | L   | f       | d   | d1   | D  | h  | h1 | h2 | В   | 11 | F1<br>[N] | F2<br>[N] | L1<br>[J] | L2<br>[J] | 5    |
| 260511-* | EBR.150-8-* | 160 | 132±0.5 | 8.5 | 13.5 | 28 | 44 | 10 | 30 | 8.5 | 89 | 2800      | 2900      | 35        | 8         | 73   |

442

inch

mm

114 4.49

Models all rights reserved in accordance with the law. Always mention the source when reproducing our drawings and photos.