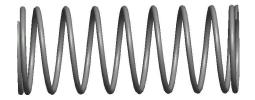

## **NOTES:**

1. Material: Spring Steel 2. Finish: Glod Irridite

3. Ends: Closed and Ground

4. Total Coils: 10.000

5. Sugg. Max. Deflection: 0.780 (in) 6. Sugg. Max. Load: 2.300 (lbs)

7. All Drawing Dimensions are in Inches [mm]