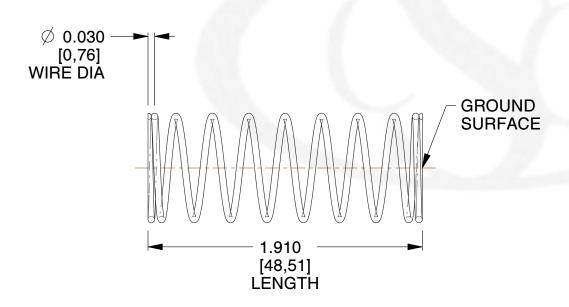

## **NOTES:**

1. Material: Spring Steel 2. Finish: Glod Irridite

3. Ends: Closed and Ground

4. Total Coils: 10.000

5. Sugg. Max. Deflection: 0.780 (in) 6. Sugg. Max. Load: 2.300 (lbs)

7. All Drawing Dimensions are in Inches [mm]