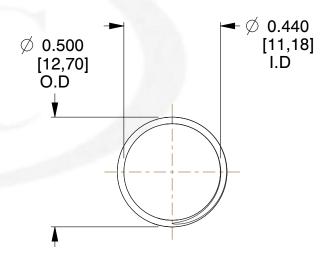

## **NOTES:**

1. Material: Spring Steel 2. Finish: Glod Irridite

3. Ends: Closed and Ground

4. Total Coils: 10.000

5. Sugg. Max. Deflection: 0.780 (in) 6. Sugg. Max. Load: 2.300 (lbs)

7. All Drawing Dimensions are in Inches [mm]