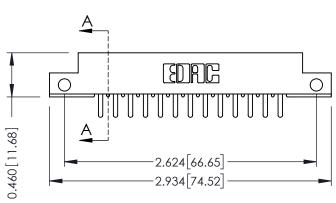

ORIGINAL

**See Accompanying Page for: Mounting Options** 

|              | A                            |
|--------------|------------------------------|
|              | O EDRG O                     |
| [89]         |                              |
| 0.460[11.68] | 2.624[66.65]<br>2.934[74.52] |