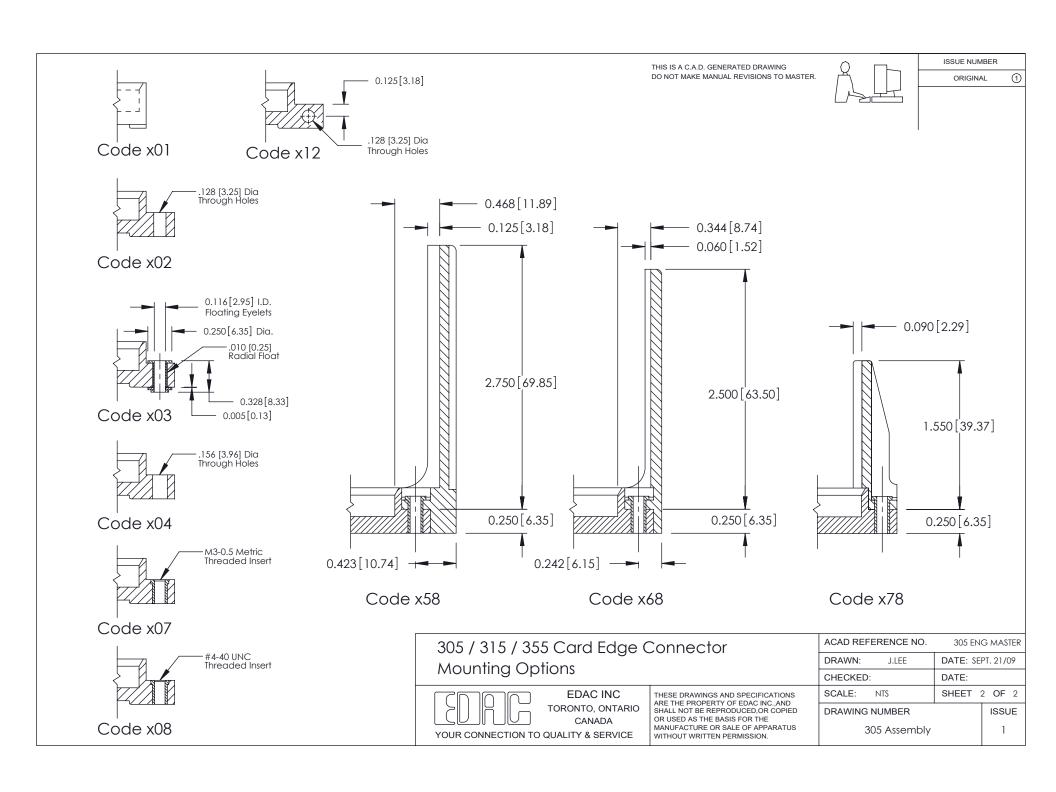

|  | 305 / 315 / 355 Card Edge Connector<br>Part Number: 305-026-520-512 |                            |                                                                        |   |  |  |  |
|--|---------------------------------------------------------------------|----------------------------|------------------------------------------------------------------------|---|--|--|--|
|  |                                                                     |                            |                                                                        |   |  |  |  |
|  | ran Number.                                                         | 303-026-320-3              | 12                                                                     | С |  |  |  |
|  |                                                                     | EDAC INC                   | THESE DRAWINGS AND SPECIFICATIONS                                      | s |  |  |  |
|  |                                                                     | TORONTO, ONTARIO           | ARE THE PROPERTY OF EDAC INC.,AND<br>SHALL NOT BE REPRODUCED,OR COPIED | D |  |  |  |
|  |                                                                     | CANADA                     | OR USED AS THE BASIS FOR THE<br>MANUFACTURE OR SALE OF APPARATUS       |   |  |  |  |
|  | YOUR CONNECTION TO C                                                | WITHOUT WRITTEN PERMISSION |                                                                        |   |  |  |  |

|  | ACAD REFERENCE NO. 305 ENG MAST |                   | G MASTER      |
|--|---------------------------------|-------------------|---------------|
|  | DRAWN: J.LEE                    | DATE: SEPT. 21/09 |               |
|  | CHECKED:                        | DATE:             |               |
|  | SCALE: NTS                      | SHEET             | 1 <b>OF</b> 2 |
|  | DRAWING NUMBER                  |                   | ISSUE         |
|  | 305 Assembly                    |                   | 1             |