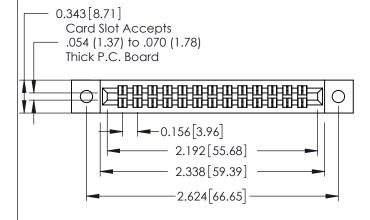

## **Mounting Option**

**Contact Detail** 

12-.128 (3.25) Dia. Side Mounting Holes

520-P.C. Tail .046x.013(1.17x0.33) - Tail LG.=.213(5.41) .156 [3.96] Contact Spacing x .140 [3.56] Row Spacing

THIS IS A C.A.D. GENERATED DRAWING DO NOT MAKE MANUAL REVISIONS TO MASTER.

|                    |                   | 2.125[3.18]<br>Point of Contact |
|--------------------|-------------------|---------------------------------|
| 5 / 055 0 15 1 0 1 | ACAD REFERENCE NO | 305 ENG MASTER                  |