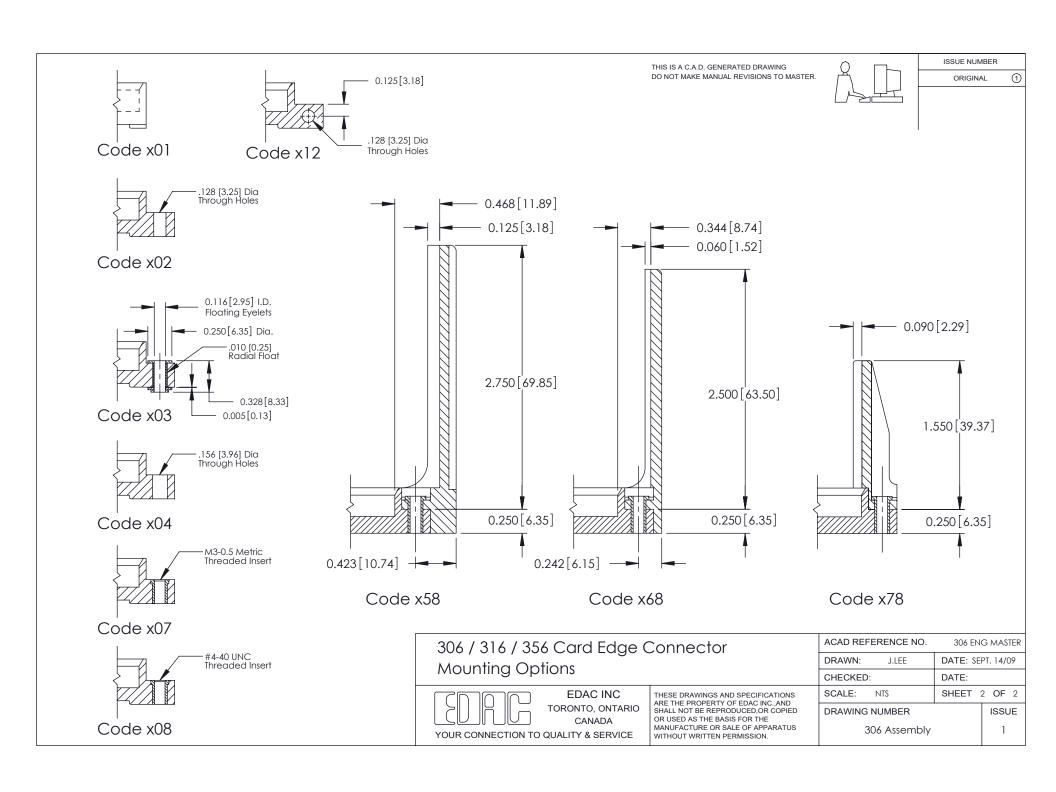

ISSUE NUMBER

ORIGINAL



306 / 316 / 356 Card Edge Connector Part Number: 306-033-521-101

YOUR CONNECTION TO QUALITY & SERVICE

**EDAC INC** TORONTO, ONTARIO CANADA

THESE DRAWINGS AND SPECIFICATIONS ARE THE PROPERTY OF EDAC INC.,AND SHALL NOT BE REPRODUCED, OR COPIED OR USED AS THE BASIS FOR THE MANUFACTURE OR SALE OF APPARATUS WITHOUT WRITTEN PERMISSION.

|  | ACAD REFERENCE NO. | 306 ENG MASTER    |
|--|--------------------|-------------------|
|  | DRAWN: J.LEE       | DATE: SEPT. 14/09 |
|  | CHECKED:           | DATE:             |
|  | SCALE: NTS         | SHEET 1 OF 2      |
|  | DRAWING NUMBER     | ISSUE             |
|  | 306 Assembly       | 1                 |

**See Accompanying Pages for: Mounting Options**