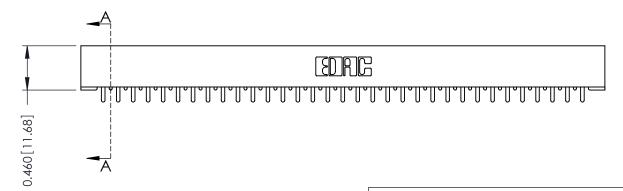

ISSUE NUMBER

ORIGINAL

306 / 316 / 356 Card Edge Connector Part Number: 306-033-521-101

YOUR CONNECTION TO QUALITY & SERVICE

**EDAC INC** TORONTO, ONTARIO CANADA

THESE DRAWINGS AND SPECIFICATIONS ARE THE PROPERTY OF EDAC INC.,AND SHALL NOT BE REPRODUCED, OR COPIED OR USED AS THE BASIS FOR THE MANUFACTURE OR SALE OF APPARATUS WITHOUT WRITTEN PERMISSION.

|  | ACAD REFERENCE NO. | 306 ENG MASTER    |
|--|--------------------|-------------------|
|  | DRAWN: J.LEE       | DATE: SEPT. 14/09 |
|  | CHECKED:           | DATE:             |
|  | SCALE: NTS         | SHEET 1 OF 2      |
|  | DRAWING NUMBER     | ISSUE             |
|  | 306 Assembly       | 1                 |