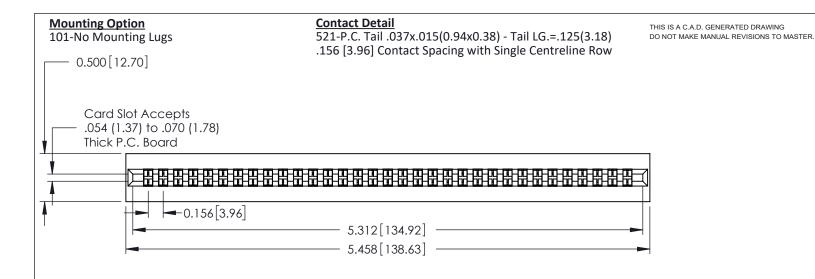

ISSUE NUMBER

ORIGINAL

306 / 316 / 356 Card Edge Connector Part Number: 306-033-521-101

YOUR CONNECTION TO QUALITY & SERVICE

**EDAC INC** TORONTO, ONTARIO CANADA

THESE DRAWINGS AND SPECIFICATIONS ARE THE PROPERTY OF EDAC INC.,AND SHALL NOT BE REPRODUCED, OR COPIED OR USED AS THE BASIS FOR THE MANUFACTURE OR SALE OF APPARATUS WITHOUT WRITTEN PERMISSION.

|  | ACAD REFERENCE NO. | 306 ENG MASTER    |
|--|--------------------|-------------------|
|  | DRAWN: J.LEE       | DATE: SEPT. 14/09 |
|  | CHECKED:           | DATE:             |
|  | SCALE: NTS         | SHEET 1 OF 2      |
|  | DRAWING NUMBER     | ISSUE             |
|  | 306 Assembly       | 1                 |