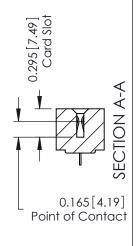

ISSUE NUMBER

ORIGINAL

306 / 316 / 356 Card Edge Connector Part Number: 306-033-521-101

YOUR CONNECTION TO QUALITY & SERVICE

**EDAC INC** TORONTO, ONTARIO CANADA

THESE DRAWINGS AND SPECIFICATIONS ARE THE PROPERTY OF EDAC INC.,AND SHALL NOT BE REPRODUCED, OR COPIED OR USED AS THE BASIS FOR THE MANUFACTURE OR SALE OF APPARATUS WITHOUT WRITTEN PERMISSION.

|  | ACAD REFERENCE NO. | 306 ENG MASTER    |
|--|--------------------|-------------------|
|  | DRAWN: J.LEE       | DATE: SEPT. 14/09 |
|  | CHECKED:           | DATE:             |
|  | SCALE: NTS         | SHEET 1 OF 2      |
|  | DRAWING NUMBER     | ISSUE             |
|  | 306 Assembly       | 1                 |