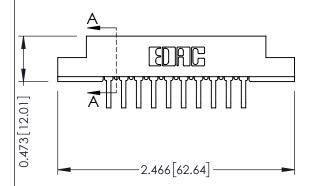

SECTION A-A

.175 [4.45] Point of Contact
(FROM BTM OF SLOT)

Card Slot Accepts .054 [1.37]
to .070 [1.78] Thick P.C. Board