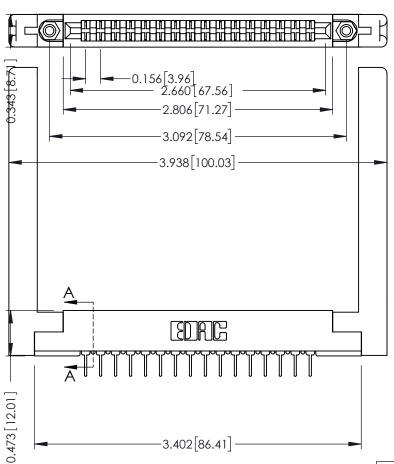

**Mounting Option** .468 (11.89) Offset Card Guides **Contact Detail** 

PC Tail .023x.013(0.58x0.33) - Tail LG=.213(5.41) .156 [3.96] Contact Spacing x .200 [5.08] Row Spacing

SECTION A-A .095 [2.41] Point of Contact (FROM BTM OF SLOT) Card Slot Accepts .054 [1.37]

to .070 [1.78] Thick P.C. Board

## **See Accompanying Pages for:**

- **Contact Bend Details**
- **Mounting Options**

307 / 357 Card Edge Connector Part Number: 307-032-424-258

| ACAD REFERENCE NO. 307 ENG MASTER |                  |
|-----------------------------------|------------------|
| DRAWN: J.LEE                      | DATE: AUG. 11/09 |
| CHECKED:                          | DATE:            |
| SCALE: NTS                        | SHEET 1 OF 3     |
| DRAWING NUMBER                    | ISSUE            |
| 307 Assembly                      | 1                |