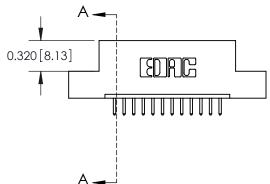

**SECTION A-A** 

THIS IS A C.A.D. GENERATED DRAWING
DO NOT MAKE MANUAL REVISIONS TO MASTER.

SSUE NUMBER

DRIGINAL

1

|                  | 325 Card Edge Connector |                                                                  |          | ACAD REFERENCE NO. 325 ENG MASTER |           |        |  |
|------------------|-------------------------|------------------------------------------------------------------|----------|-----------------------------------|-----------|--------|--|
| Mounting Options |                         | DRAWN:                                                           | J.LEE    | DATE: O                           | CT. 06/09 |        |  |
|                  | Mourning Ophons         |                                                                  | CHECKED: |                                   | DATE:     |        |  |
| YOU              | TORONTO, ONTARIO CANADA | OR USED AS THE BASIS FOR THE<br>MANUFACTURE OR SALE OF APPARATUS | SCALE:   | NTS                               | SHEET 2   | 2 OF 2 |  |
|                  |                         |                                                                  | DRAWING  | NUMBER                            |           | ISSUE  |  |
|                  |                         |                                                                  | 3        | 25 Assembly                       |           | 1      |  |