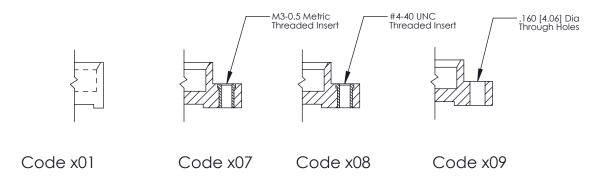

**SECTION A-A** 

THIS IS A C.A.D. GENERATED DRAWING
DO NOT MAKE MANUAL REVISIONS TO MASTER.

SSUE NUMBER

DRIGINAL

1

|                  | 325 Card Edge Connector |                                                                  |          | ACAD REFERENCE NO. 325 ENG MASTER |           |        |  |
|------------------|-------------------------|------------------------------------------------------------------|----------|-----------------------------------|-----------|--------|--|
| Mounting Options |                         | DRAWN:                                                           | J.LEE    | DATE: O                           | CT. 06/09 |        |  |
|                  | Mourning Ophons         |                                                                  | CHECKED: |                                   | DATE:     |        |  |
| YOU              | TORONTO, ONTARIO CANADA | OR USED AS THE BASIS FOR THE<br>MANUFACTURE OR SALE OF APPARATUS | SCALE:   | NTS                               | SHEET 2   | 2 OF 2 |  |
|                  |                         |                                                                  | DRAWING  | NUMBER                            |           | ISSUE  |  |
|                  |                         |                                                                  | 3        | 25 Assembly                       |           | 1      |  |