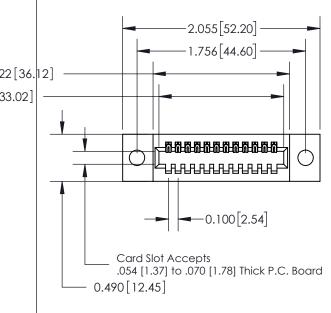

**Mounting Option** 09-.160 (4.06) Dia. Mounting Holes **Contact Detail** 

520-P.C. Tail .025 Sq.(0.64 Sq.) - Tail LG=.175(4.45) .100 [2.54] Contact Spacing x .300 [7.62] Row Spacing

0.600[15.24]

**See Accompanying Page for: Mounting Options** 

| 325 Card Edge Connector      |
|------------------------------|
| Part Number: 325-012-520-109 |

YOUR CONNECTION TO QUALITY & SERVICE

WITHOUT WRITTEN PERMISSION.

|              | ACAD REFERENCE NO | 325 ENG MASTER   |  |  |  |
|--------------|-------------------|------------------|--|--|--|
|              | DRAWN: J.LEE      | DATE: OCT. 06/09 |  |  |  |
|              | CHECKED:          | DATE:            |  |  |  |
| ;<br>D<br>ED | SCALE: NTS        | SHEET 1 OF 2     |  |  |  |
|              | DRAWING NUMBER    | ISSUE            |  |  |  |
| S            | 325 Assembly      | 1                |  |  |  |