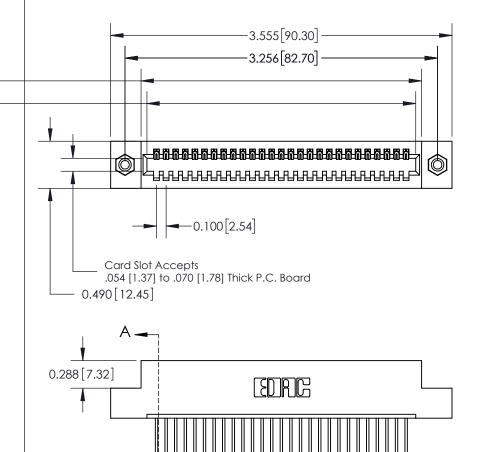

**Mounting Option** 08-#4-40 Unified Threaded Inserts

See Accompanying Page for:

**Mounting Options** 

**Contact Detail** 

540-Wire Wrap .025 Sq.(0.64 Sq.) - Tail LG=.560(14.22) .100 [2.54] Contact Spacing x .300 [7.62] Row Spacing

0.600[15.24] SECTION A-A

325 Card Edge Connector Part Number: 325-027-540-108

325 ENG MASTER J.LEE DATE: OCT. 06/09 SHEET 1 OF 2 325 Assembly

YOUR CONNECTION TO QUALITY & SERVICE

THIS IS A C.A.D. GENERATED DRAWING
DO NOT MAKE MANUAL REVISIONS TO MASTER.