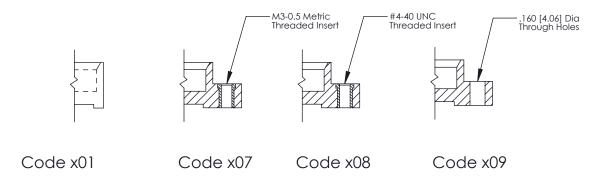

**Mounting Option** 08-#4-40 Unified Threaded Inserts

See Accompanying Page for:

**Mounting Options** 

**Contact Detail** 

540-Wire Wrap .025 Sq.(0.64 Sq.) - Tail LG=.560(14.22) .100 [2.54] Contact Spacing x .300 [7.62] Row Spacing

SSUE NUMBER

DRIGINAL

1

|  | 325 Card Edge Connector<br>Mounting Options                           |               |                                                               | ACAD REFERENCE NO. 325 ENG MASTER |             |         |           |
|--|-----------------------------------------------------------------------|---------------|---------------------------------------------------------------|-----------------------------------|-------------|---------|-----------|
|  |                                                                       |               |                                                               | DRAWN:                            | J.LEE       | DATE: O | CT. 06/09 |
|  |                                                                       |               |                                                               | CHECKED:                          |             | DATE:   |           |
|  | EDAC INC TORONTO, ONTARIO CANADA YOUR CONNECTION TO QUALITY & SERVICE |               | OR USED AS THE BASIS FOR THE MANUFACTURE OR SALE OF APPARATUS | SCALE:                            | NTS         | SHEET 2 | 2 OF 2    |
|  |                                                                       | ONIO, ONIARIO |                                                               | DRAWING                           | NUMBER      |         | ISSUE     |
|  |                                                                       | CANADA        |                                                               | 3                                 | 25 Assembly |         | 1         |