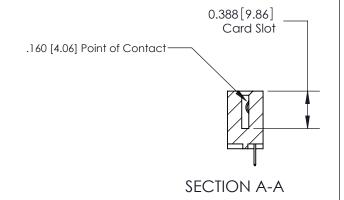

## **Contact Detail**

524-P.C. Tail .018 Sq.(0.46 Sq.) - Tail LG=.175(4.45)

.156 [3.96] Contact Spacing x .200 [5.08] Row Spacing

## **Specifications**

- Insulator Material: Thermoplastic Polyester, UL 94V-0, Colour: Green
- Contact Material: Copper, Nickel, Tin Alloy CA-725
- Contact Plating: Gold on the Mating Area, Tin on the Contact Tails, Nickel Underplate
- Current Rating: 3 Amperes Continuous
- Contact Resistance: 10 Milliohms Maximum
- Dielectric Withstanding Voltage: 1800 V AC rms at Sea Level Between Adjacent Contacts
- Insulation Resistance: 5000 Megohms Minimum
- Operating Temperature: -65 to +105 Degrees C
- Insertion Force: 16 oz (4.45 N) Maximum per Contact Pair when Tested with a .070 (1.78) Thick Gauge
- Withdrawal Force: 1 oz (0.28 N) Minimum per Contact Pair when Tested with a .054 (1.37) Thick Gauge