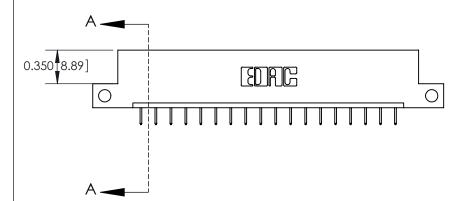

**Mounting Option** 

12-.128 (3.25) Dia. Side Mounting Holes

THIS IS A C.A.D. GENERATED DRAWING
DO NOT MAKE MANUAL REVISIONS TO MASTER

SOL NUMBER

DRIGINAL

1

| 333 Series Card Edge Connector |                                                                                                                                |                | ACAD REFERENCE NO. 333 ENG MASTER                                                                |             |           |        |       |
|--------------------------------|--------------------------------------------------------------------------------------------------------------------------------|----------------|--------------------------------------------------------------------------------------------------|-------------|-----------|--------|-------|
|                                |                                                                                                                                | DRAWN:         | J.LEE                                                                                            | DATE: O     | CT. 14/09 |        |       |
|                                | Mounting Options                                                                                                               |                | CHECKED                                                                                          | ):          | DATE:     |        |       |
|                                | TO THESE BROWNINGS AND SECRETORISMS TO                                                                                         |                | SCALE:                                                                                           | NTS         | SHEET :   | 3 OF 4 |       |
|                                |                                                                                                                                | RONTO, ONTARIO | ARE THE PROPERTY OF EDAC INC.,AND SHALL NOT BE REPRODUCED,OR COPIED OR USED AS THE BASIS FOR THE | DRAWING     | NUMBER    |        | ISSUE |
|                                | YOUR CONNECTION TO QUALITY & SERVICE OR USED AS THE BASIS FOR THE MANUFACTURE OR SALE OF APPARATUS WITHOUT WRITTEN PERMISSION. |                | 3                                                                                                | 33 Assembly |           | 1      |       |