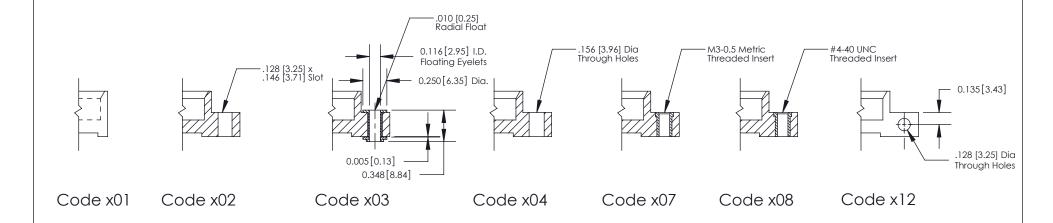

**Mounting Option** 

12-.128 (3.25) Dia. Side Mounting Holes

THIS IS A C.A.D. GENERATED DRAWING
DO NOT MAKE MANUAL REVISIONS TO MASTER

SOL NUMBER

DRIGINAL

1

| 333 Series Card Edge Connector |                                                                                                                                |                | ACAD REFERENCE NO. 333 ENG MASTER                                                                |             |           |        |       |
|--------------------------------|--------------------------------------------------------------------------------------------------------------------------------|----------------|--------------------------------------------------------------------------------------------------|-------------|-----------|--------|-------|
|                                |                                                                                                                                | DRAWN:         | J.LEE                                                                                            | DATE: O     | CT. 14/09 |        |       |
|                                | Mounting Options                                                                                                               |                | CHECKED                                                                                          | ):          | DATE:     |        |       |
|                                | TO THESE BROWNINGS AND SECRETORISMS TO                                                                                         |                | SCALE:                                                                                           | NTS         | SHEET :   | 3 OF 4 |       |
|                                |                                                                                                                                | RONTO, ONTARIO | ARE THE PROPERTY OF EDAC INC.,AND SHALL NOT BE REPRODUCED,OR COPIED OR USED AS THE BASIS FOR THE | DRAWING     | NUMBER    |        | ISSUE |
|                                | YOUR CONNECTION TO QUALITY & SERVICE OR USED AS THE BASIS FOR THE MANUFACTURE OR SALE OF APPARATUS WITHOUT WRITTEN PERMISSION. |                | 3                                                                                                | 33 Assembly |           | 1      |       |