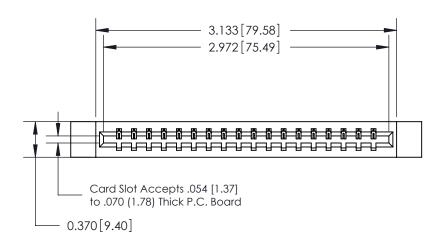

## **Contact Detail**

524-P.C. Tail .018 Sq.(0.46 Sq.) - Tail LG=.175(4.45)

.156 [3.96] Contact Spacing x .200 [5.08] Row Spacing

333 Assembly

THIS IS A C.A.D. GENERATED DRAWING DO NOT MAKE MANUAL REVISIONS TO MASTER.

1

| 333 Series Card Edge Conn | ACAD REFERENCE NO. 333 ENG MASTER                                                                                                                                                                                                                                                                                                                                                                                                                                                                                                                                                                                                                                                                                                                                                                                                                                                                                                                                                                                                                                                                                                                                                                                                                                                                                                                                                                                                                                                                                                                                                                                                                                                                                                                                                                                                                                                                                                                                                                                                                                                                                              |                |                  |        |  |
|---------------------------|--------------------------------------------------------------------------------------------------------------------------------------------------------------------------------------------------------------------------------------------------------------------------------------------------------------------------------------------------------------------------------------------------------------------------------------------------------------------------------------------------------------------------------------------------------------------------------------------------------------------------------------------------------------------------------------------------------------------------------------------------------------------------------------------------------------------------------------------------------------------------------------------------------------------------------------------------------------------------------------------------------------------------------------------------------------------------------------------------------------------------------------------------------------------------------------------------------------------------------------------------------------------------------------------------------------------------------------------------------------------------------------------------------------------------------------------------------------------------------------------------------------------------------------------------------------------------------------------------------------------------------------------------------------------------------------------------------------------------------------------------------------------------------------------------------------------------------------------------------------------------------------------------------------------------------------------------------------------------------------------------------------------------------------------------------------------------------------------------------------------------------|----------------|------------------|--------|--|
| Contact Bend Detail       | DRAWN: J.LEE                                                                                                                                                                                                                                                                                                                                                                                                                                                                                                                                                                                                                                                                                                                                                                                                                                                                                                                                                                                                                                                                                                                                                                                                                                                                                                                                                                                                                                                                                                                                                                                                                                                                                                                                                                                                                                                                                                                                                                                                                                                                                                                   | DATE: OC       | DATE: OCT. 14/09 |        |  |
| Confider bend Defail      |                                                                                                                                                                                                                                                                                                                                                                                                                                                                                                                                                                                                                                                                                                                                                                                                                                                                                                                                                                                                                                                                                                                                                                                                                                                                                                                                                                                                                                                                                                                                                                                                                                                                                                                                                                                                                                                                                                                                                                                                                                                                                                                                | CHECKED:       | DATE:            | DATE:  |  |
| EDAC INC                  |                                                                                                                                                                                                                                                                                                                                                                                                                                                                                                                                                                                                                                                                                                                                                                                                                                                                                                                                                                                                                                                                                                                                                                                                                                                                                                                                                                                                                                                                                                                                                                                                                                                                                                                                                                                                                                                                                                                                                                                                                                                                                                                                |                | SHEET :          | 2 OF 4 |  |
|                           | TORONTO, ONTARIO ARE THE PROPERTY OF EDAC INC., AND LANGUAGE AND LANGU | DRAWING NUMBER | •                | ISSUE  |  |
|                           | CONNECTION TO QUALITY & SERVICE WITHOUT WRITTEN PERMISSION.                                                                                                                                                                                                                                                                                                                                                                                                                                                                                                                                                                                                                                                                                                                                                                                                                                                                                                                                                                                                                                                                                                                                                                                                                                                                                                                                                                                                                                                                                                                                                                                                                                                                                                                                                                                                                                                                                                                                                                                                                                                                    |                | У                | 1      |  |