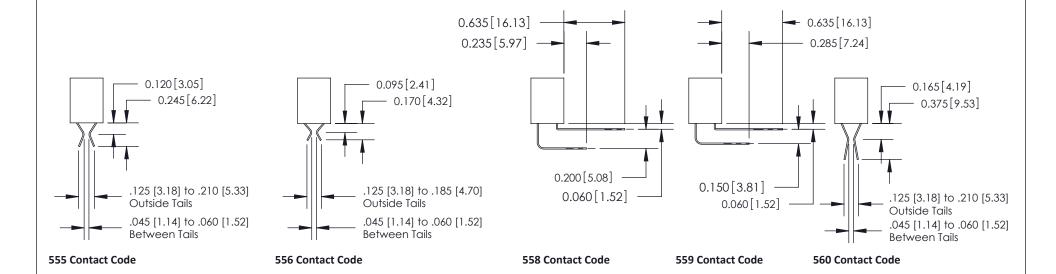

## **Contact Detail**

524-P.C. Tail .018 Sq.(0.46 Sq.) - Tail LG=.175(4.45)

.156 [3.96] Contact Spacing x .200 [5.08] Row Spacing