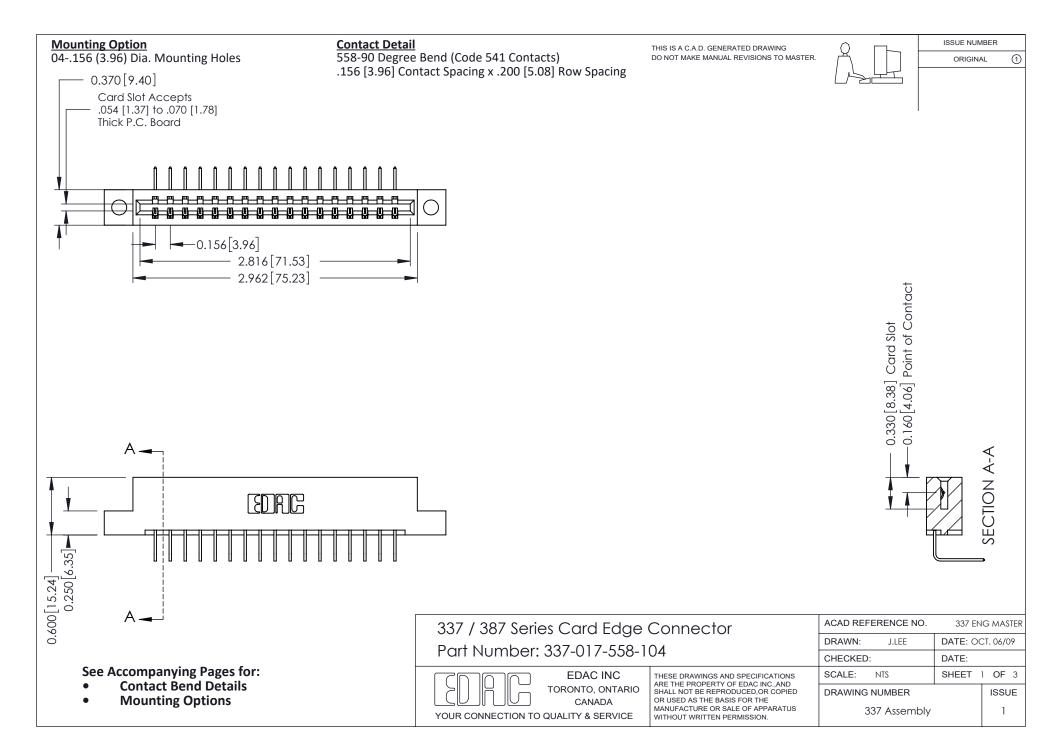

ISSUE NUMBER

ORIGINAL

1

| 337 / 387 Series Card Edge Connector<br>Contact Bend Detail           |                                                                                                                                                                                                  | ACAD REFERENCE NO. 337 E |                  | G MASTER      |
|-----------------------------------------------------------------------|--------------------------------------------------------------------------------------------------------------------------------------------------------------------------------------------------|--------------------------|------------------|---------------|
|                                                                       |                                                                                                                                                                                                  | DRAWN: J.LEE             | DATE: OCT. 06/09 |               |
|                                                                       |                                                                                                                                                                                                  | CHECKED: DATE:           |                  |               |
| EDAC INC TORONTO, ONTARIO CANADA YOUR CONNECTION TO QUALITY & SERVICE | THESE DRAWINGS AND SPECIFICATIONS ARE THE PROPERTY OF EDAC INC.,AND SHALL NOT BE REPRODUCED, OR COPIED OR USED AS THE BASIS FOR THE MANUFACTURE OR SALE OF APPARATUS WITHOUT WRITTEN PERMISSION. | SCALE: NTS               | SHEET            | 2 <b>OF</b> 3 |
|                                                                       |                                                                                                                                                                                                  | DRAWING NUMBER           |                  | ISSUE         |
|                                                                       |                                                                                                                                                                                                  | 337 Assembly             |                  | 1             |