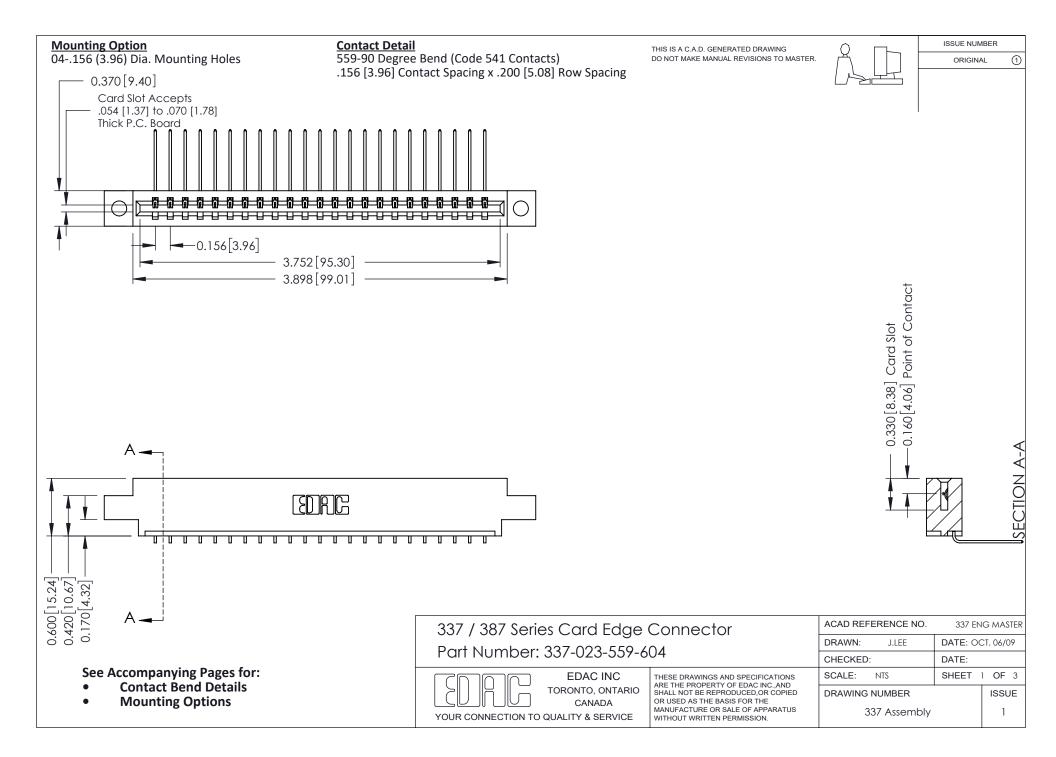

ISSUE NUMBER

ORIGINAL

1

| 337 / 387 Series Card Edge Connector<br>Contact Bend Detail           |                                                                                                                                                                                                  | ACAD REFERENCE NO. 337 E |                  | G MASTER      |
|-----------------------------------------------------------------------|--------------------------------------------------------------------------------------------------------------------------------------------------------------------------------------------------|--------------------------|------------------|---------------|
|                                                                       |                                                                                                                                                                                                  | DRAWN: J.LEE             | DATE: OCT. 06/09 |               |
|                                                                       |                                                                                                                                                                                                  | CHECKED: DATE:           |                  |               |
| EDAC INC TORONTO, ONTARIO CANADA YOUR CONNECTION TO QUALITY & SERVICE | THESE DRAWINGS AND SPECIFICATIONS ARE THE PROPERTY OF EDAC INC.,AND SHALL NOT BE REPRODUCED, OR COPIED OR USED AS THE BASIS FOR THE MANUFACTURE OR SALE OF APPARATUS WITHOUT WRITTEN PERMISSION. | SCALE: NTS               | SHEET            | 2 <b>OF</b> 3 |
|                                                                       |                                                                                                                                                                                                  | DRAWING NUMBER           |                  | ISSUE         |
|                                                                       |                                                                                                                                                                                                  | 337 Assembly             |                  | 1             |