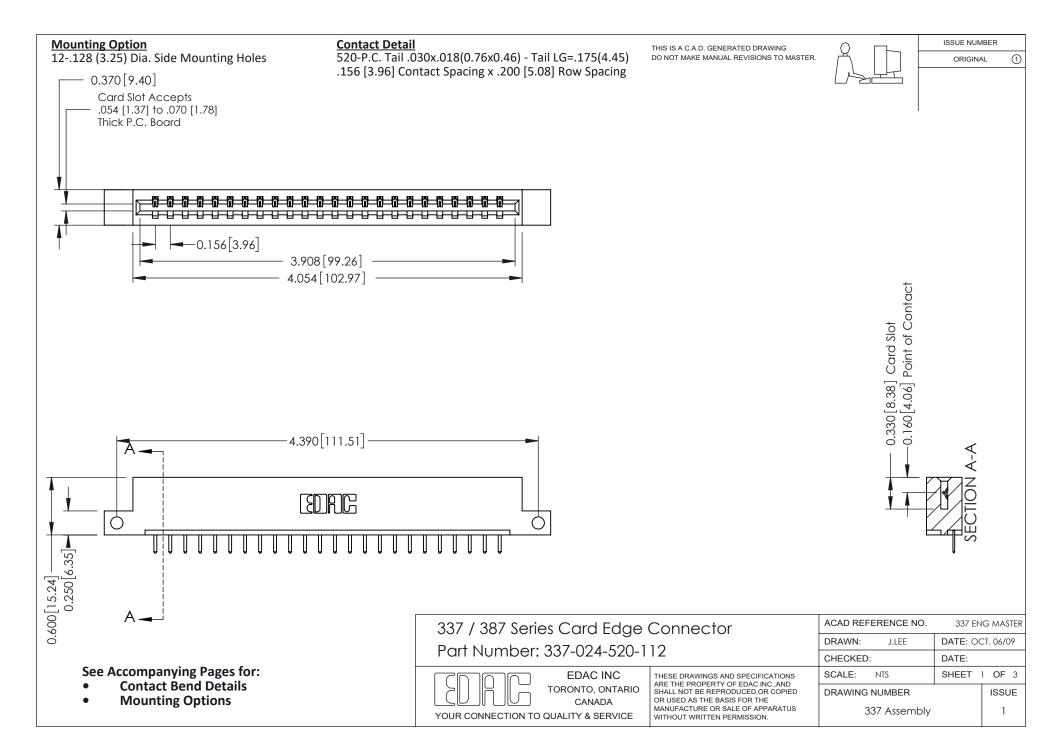

ISSUE NUMBER

ORIGINAL

1



| 337 / 387 Series Card Edge Connector<br>Contact Bend Detail           |                                                                                                                                                                                                  | ACAD REFERENCE NO. 337 E |                  | G MASTER      |
|-----------------------------------------------------------------------|--------------------------------------------------------------------------------------------------------------------------------------------------------------------------------------------------|--------------------------|------------------|---------------|
|                                                                       |