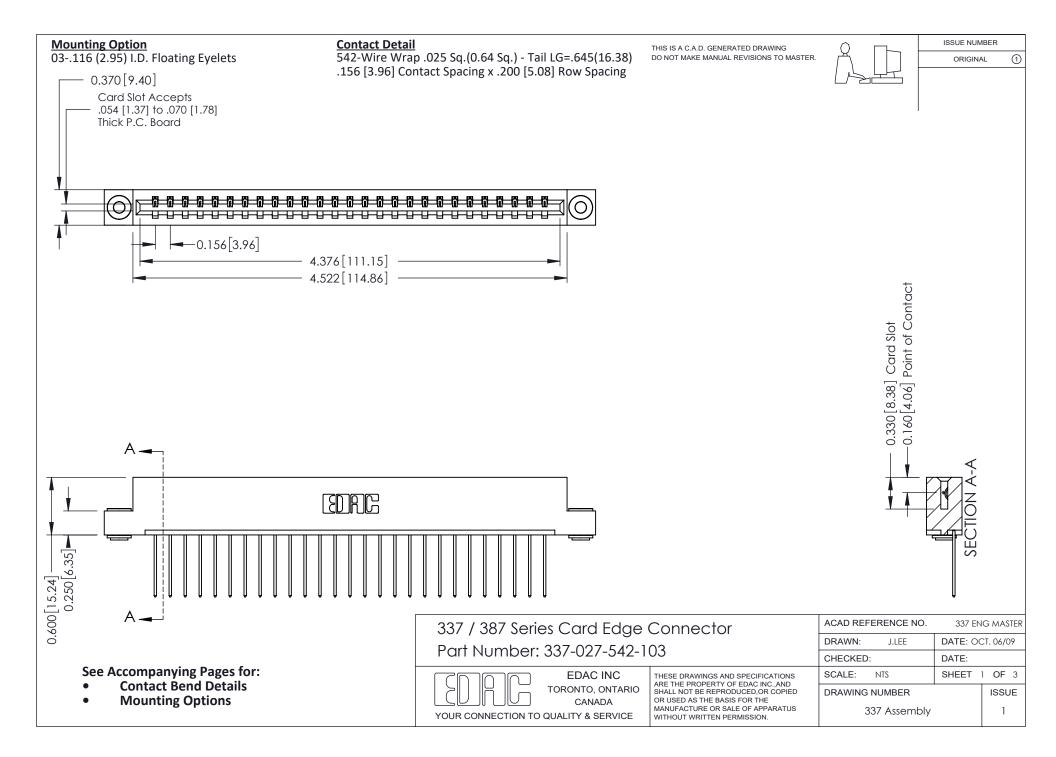

ISSUE NUMBER

ORIGINAL

1

| 337 / 387 Series Card Edge Connector<br>Contact Bend Detail           |                                                                                                                                                                                                  | ACAD REFERENCE NO. 337 E |                  | G MASTER      |
|-----------------------------------------------------------------------|--------------------------------------------------------------------------------------------------------------------------------------------------------------------------------------------------|--------------------------|------------------|---------------|
|                                                                       |                                                                                                                                                                                                  | DRAWN: J.LEE             | DATE: OCT. 06/09 |               |
|                                                                       |                                                                                                                                                                                                  | CHECKED: DATE:           |                  |               |
| EDAC INC TORONTO, ONTARIO CANADA YOUR CONNECTION TO QUALITY & SERVICE | THESE DRAWINGS AND SPECIFICATIONS ARE THE PROPERTY OF EDAC INC.,AND SHALL NOT BE REPRODUCED, OR COPIED OR USED AS THE BASIS FOR THE MANUFACTURE OR SALE OF APPARATUS WITHOUT WRITTEN PERMISSION. | SCALE: NTS               | SHEET            | 2 <b>OF</b> 3 |
|                                                                       |                                                                                                                                                                                                  | DRAWING NUMBER           |                  | ISSUE         |
|                                                                       |                                                                                                                                                                                                  | 337 Assembly             |                  | 1             |