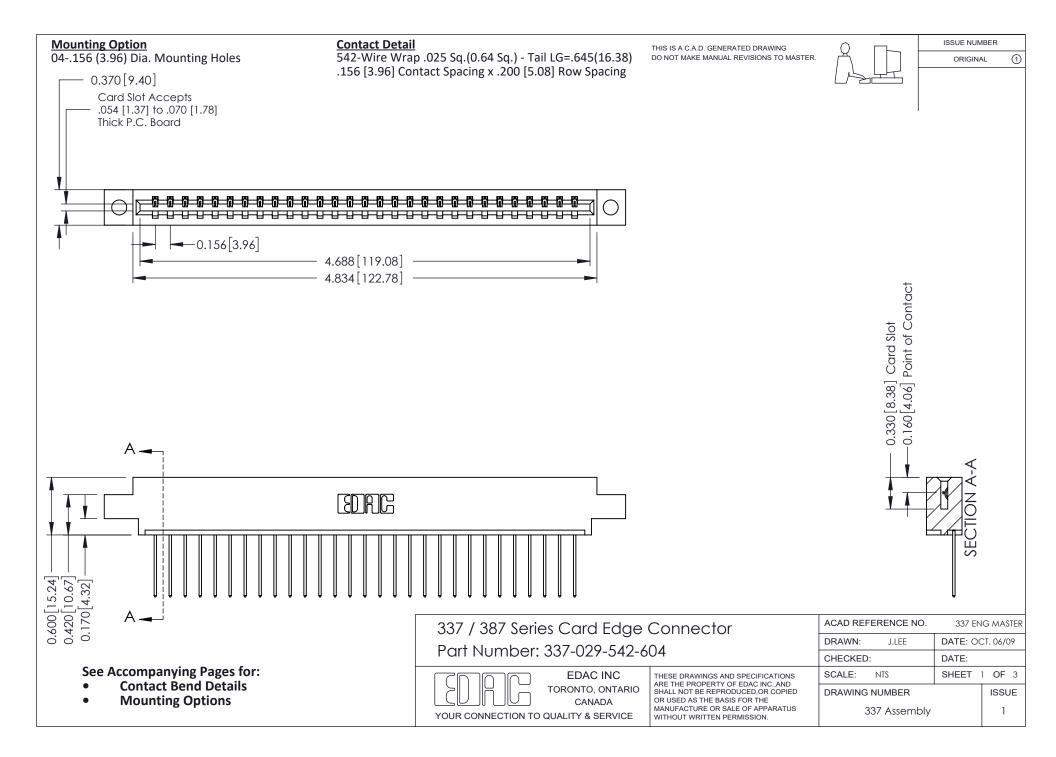

ISSUE NUMBER

ORIGINAL

1



| 337 / 387 Series Card Edge Connector<br>Contact Bend Detail           |                                                                                                                                                                                                  | ACAD REFERENCE NO. 337 E |                  | G MASTER      |
|-----------------------------------------------------------------------|--------------------------------------------------------------------------------------------------------------------------------------------------------------------------------------------------|--------------------------|------------------|---------------|
|                                                                       |