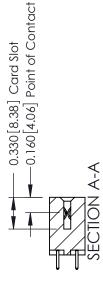

007 5110 114 6750

ACAD DEFEDENCE NO

ISSUE NUMBER

ORIGINAL

1

| 337 / 387 Series Card Edge Connector<br>Contact Bend Detail |                                                                                                                                                                                                   | ACAD REFERENCE NO. | 337 ENG MASTER   |               |
|-------------------------------------------------------------|---------------------------------------------------------------------------------------------------------------------------------------------------------------------------------------------------|--------------------|------------------|---------------|
|                                                             |                                                                                                                                                                                                   | DRAWN: J.LEE       | DATE: OCT. 06/09 |               |
|                                                             |                                                                                                                                                                                                   | CHECKED:           | DATE:            |               |
| TORONTO, ONTARIO CANADA                                     | THESE DRAWINGS AND SPECIFICATIONS ARE THE PROPERTY OF EDAC INC., AND SHALL NOT BE REPRODUCED, OR COPIED OR USED AS THE BASIS FOR THE MANUFACTURE OR SALE OF APPARATUS WITHOUT WRITTEN PERMISSION. | SCALE: NTS         | SHEET            | 2 <b>OF</b> 3 |
|                                                             |                                                                                                                                                                                                   | DRAWING NUMBER     |                  | ISSUE         |
|                                                             |                                                                                                                                                                                                   | 337 Assembly       |                  | 1             |