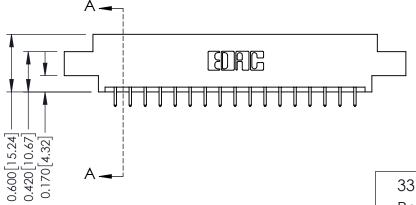

007 5110 114 6750

ACAD DEFEDENCE NO

ISSUE NUMBER

ORIGINAL

1

| 337 / 387 Series Card Edge Connector<br>Contact Bend Detail |                                                                                                                                                                                                   | ACAD REFERENCE NO. | 337 ENG MASTER   |               |
|-------------------------------------------------------------|---------------------------------------------------------------------------------------------------------------------------------------------------------------------------------------------------|--------------------|------------------|---------------|
|                                                             |                                                                                                                                                                                                   | DRAWN: J.LEE       | DATE: OCT. 06/09 |               |
|                                                             |                                                                                                                                                                                                   | CHECKED:           | DATE:            |               |
| TORONTO, ONTARIO CANADA                                     | THESE DRAWINGS AND SPECIFICATIONS ARE THE PROPERTY OF EDAC INC., AND SHALL NOT BE REPRODUCED, OR COPIED OR USED AS THE BASIS FOR THE MANUFACTURE OR SALE OF APPARATUS WITHOUT WRITTEN PERMISSION. | SCALE: NTS         | SHEET            | 2 <b>OF</b> 3 |
|                                                             |                                                                                                                                                                                                   | DRAWING NUMBER     |                  | ISSUE         |
|                                                             |                                                                                                                                                                                                   | 337 Assembly       |                  | 1             |