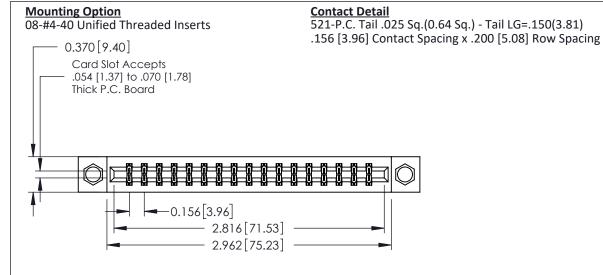

THIS IS A C.A.D. GENERATED DRAWING DO NOT MAKE MANUAL REVISIONS TO MASTER.

ISSUE NUMBER

ORIGINAL

1

**See Accompanying Pages for:** 

- **Contact Bend Details**
- **Mounting Options**

| 337 / 387 Series Card Edge Connector |
|--------------------------------------|
| Part Number: 337-034-521-808         |