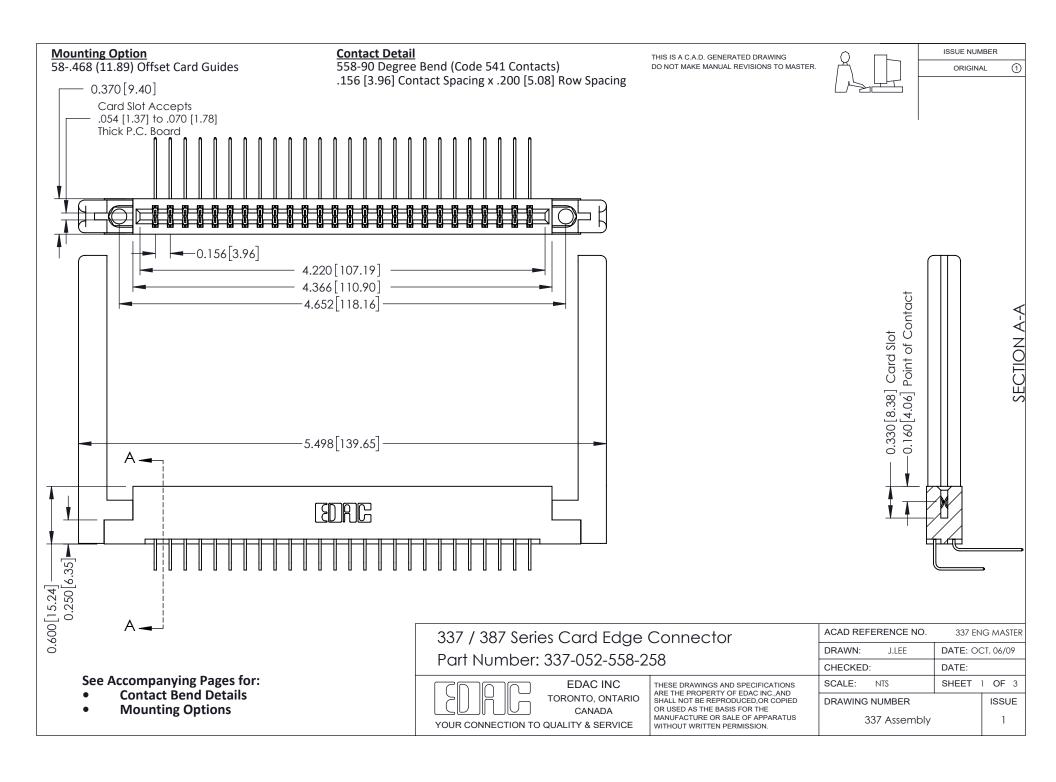

ISSUE NUMBER

ORIGINAL

1



| 337 / 387 Series Card Edge Connector<br>Contact Bend Detail           |                                                                                                                                                                                                  | ACAD REFERENCE NO. 337 E |                  | G MASTER      |
|-----------------------------------------------------------------------|--------------------------------------------------------------------------------------------------------------------------------------------------------------------------------------------------|--------------------------|------------------|---------------|
|                                                                       |