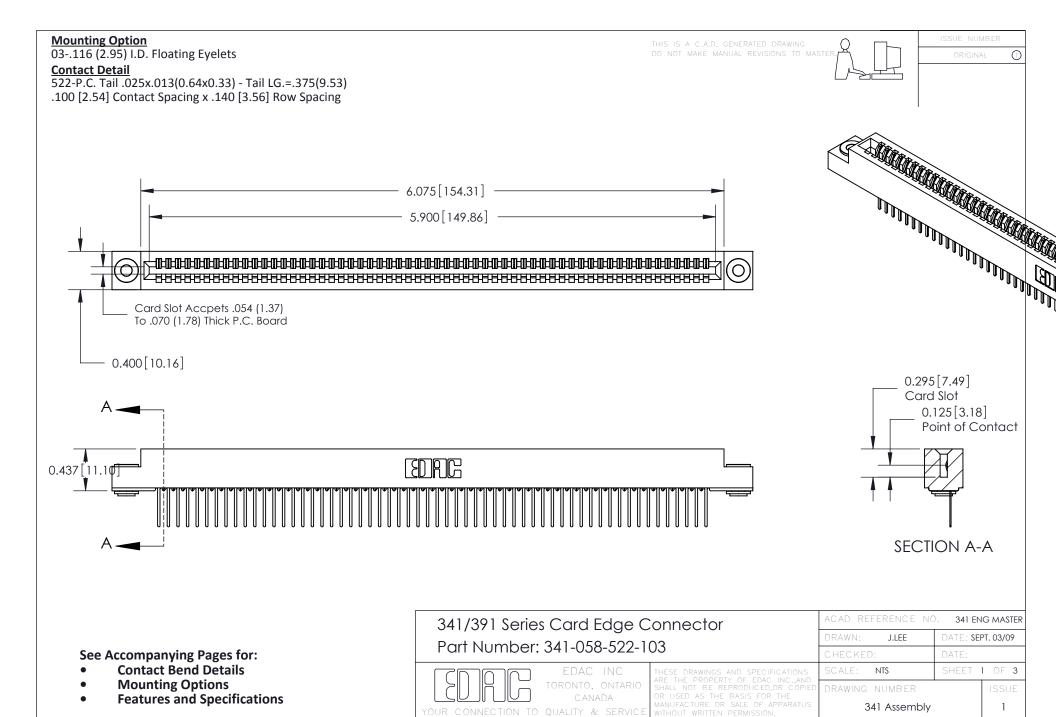

DRIGINAL

1

## **Bend Detail**







## **Mounting Options**



| 341/391 Series Card Edge Connector<br>Bend Detail and Mounting Options |                                                                                                                                                                                                | ACAD REFERENCE NO. 341 ENG MASTER |                          |        |  |
|------------------------------------------------------------------------|------------------------------------------------------------------------------------------------------------------------------------------------------------------------------------------------|-----------------------------------|--------------------------|--------|--|
|