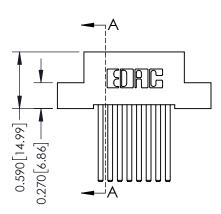

THIS IS A C.A.D. GENERATED DRAWING DO NOT MAKE MANUAL REVISIONS TO MASTER

ISSUE NUMBER

ORIGINAL

1

| 342 / 392 Card Edge Connector<br>Mounting Options |                                                                                                                                                                                               | ACAD REFERENCE NO. 342 ENG MASTER |                         |        |  |  |
|---------------------------------------------------|-----------------------------------------------------------------------------------------------------------------------------------------------------------------------------------------------|-----------------------------------|-------------------------|--------|--|--|
|                                                   |                                                                                                                                                                                               | DRAWN: J.LEE                      | DATE: <b>OCT. 06/09</b> |        |  |  |
|                                                   |                                                                                                                                                                                               | CHECKED:                          | DATE:                   |        |  |  |
| TORONTO, ONTARIO                                  | THESE DRAWINGS AND SPECIFICATIONS ARE THE PROPERTY OF EDAC INCAND SHALL NOT BE REPRODUCED,OR COPIED OR USED AS THE BASIS FOR THE MANUFACTURE OR SALE OF APPARATUS WITHOUT WRITTEN PERMISSION. | SCALE: NTS                        | SHEET :                 | 3 OF 3 |  |  |
|                                                   |                                                                                                                                                                                               | DRAWING NUMBER                    | •                       | ISSUE  |  |  |
| YOUR CONNECTION TO QUALITY & SERVICE              |                                                                                                                                                                                               | 342 Assembly                      |                         | 1      |  |  |

## **Mounting Option**

08-#4-40 Unified Threaded Inserts