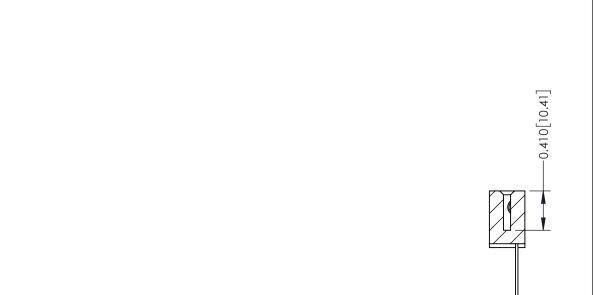

THIS IS A C.A.D. GENERATED DRAWING DO NOT MAKE MANUAL REVISIONS TO MASTER. ISSUE NUMBER

ORIGINAL

1

| 342 / 392 Series Card Edge Connector<br>Contact Bend Detail |                                                                                                                                                                                                  | ACAD REFERENCE NO. 342 ENG MASTER |             |                  |        |
|-------------------------------------------------------------|--------------------------------------------------------------------------------------------------------------------------------------------------------------------------------------------------|-----------------------------------|-------------|------------------|--------|
|                                                             |                                                                                                                                                                                                  | DRAWN:                            | J.LEE       | DATE: OCT. 06/09 |        |
|                                                             |                                                                                                                                                                                                  | CHECKED:                          |             | DATE:            |        |
| TORONTO, ONTARIO                                            | THESE DRAWINGS AND SPECIFICATIONS ARE THE PROPERTY OF EDAC INC. AND SHALL NOT BE REPRODUCED, OR COPIED OR USED AS THE BASIS FOR THE MANUFACTURE OR SALE OF APPARATUS WITHOUT WRITTEN PERMISSION. | SCALE:                            | NTS         | SHEET :          | 2 OF 3 |
|                                                             |                                                                                                                                                                                                  | DRAWING                           | NUMBER      |                  | ISSUE  |
| YOUR CONNECTION TO QUALITY & SERVICE                        |                                                                                                                                                                                                  | 3                                 | 42 Assembly |                  | 1      |

## **See Accompanying Pages for:**

- **Contact Bend Details**
- **Mounting Options**

**Contact Detail** 

544-Wire Wrap .050x.025(1.27x0.64) - Tail LG=.760(19.30) DO NOT MAKE MANUAL REVISIONS TO MASTER .100 [2.54] Contact Spacing x .200 [5.08] Row Spacing