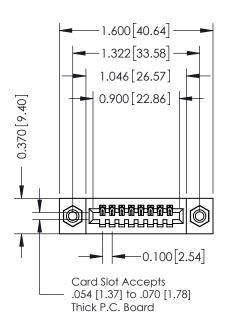

342 / 392 Card Edge Connector

Part Number: 342-008-544-108

YOUR CONNECTION TO QUALITY & SERVICE

ACAD REFER SECTION 3 A EN MASTER

DATE: OCT. 06/09

SHEET 1 OF 3

J.LEE

342 Assembly

## **See Accompanying Pages for:**

- **Contact Bend Details**
- **Mounting Options**

**Contact Detail** 

544-Wire Wrap .050x.025(1.27x0.64) - Tail LG=.760(19.30) DO NOT MAKE MANUAL REVISIONS TO MASTER .100 [2.54] Contact Spacing x .200 [5.08] Row Spacing