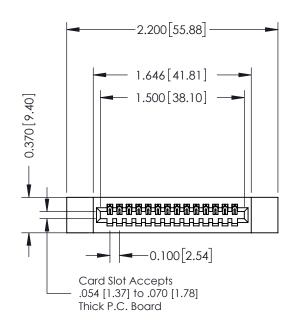

## **See Accompanying Pages for:**

- Contact Bend Details
- Mounting Options

| 342 / 392 Card Edge Connector<br>Part Number: 342-014-523-112 |                                                                                                                                                                                               | ACAD REFERENCE NO. 342 ENG MASTER |             |         |           |  |
|---------------------------------------------------------------|-----------------------------------------------------------------------------------------------------------------------------------------------------------------------------------------------|-----------------------------------|-------------|---------|-----------|--|
|                                                               |                                                                                                                                                                                               | DRAWN:                            | J.LEE       | DATE: O | CT. 06/09 |  |
|                                                               |                                                                                                                                                                                               | CHECKED:                          |             | DATE:   |           |  |
| TORONTO, ONTARIO CANADA                                       | THESE DRAWINGS AND SPECIFICATIONS ARE THE PROPERTY OF EDAC INCAND SHALL NOT BE REPRODUCED.OR COPIED OR USED AS THE BASIS FOR THE MANUFACTURE OR SALE OF APPARATUS WITHOUT WRITTEN PERMISSION. | SCALE:                            | NTS         | SHEET   | 1 OF 3    |  |
|                                                               |                                                                                                                                                                                               | DRAWING                           | NUMBER      | •       | ISSUE     |  |
|                                                               |                                                                                                                                                                                               | 3                                 | 42 Assembly |         | 1         |  |