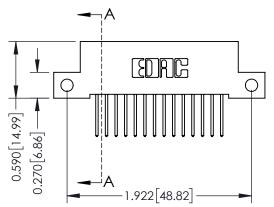

## **Mounting Option**

12-.128 (3.25) Dia. Side Mounting Holes

## **See Accompanying Pages for:**

- Contact Bend Details
- Mounting Options

| 342 / 392 Card Edge Connector<br>Part Number: 342-014-523-112 |                                                                                                                                                                                               | ACAD REFERENCE NO. 342 ENG MASTER |             |         |           |  |
|---------------------------------------------------------------|-----------------------------------------------------------------------------------------------------------------------------------------------------------------------------------------------|-----------------------------------|-------------|---------|-----------|--|
|                                                               |                                                                                                                                                                                               | DRAWN:                            | J.LEE       | DATE: O | CT. 06/09 |  |
|                                                               |                                                                                                                                                                                               | CHECKED:                          |             | DATE:   |           |  |
| TORONTO, ONTARIO CANADA                                       | THESE DRAWINGS AND SPECIFICATIONS ARE THE PROPERTY OF EDAC INCAND SHALL NOT BE REPRODUCED.OR COPIED OR USED AS THE BASIS FOR THE MANUFACTURE OR SALE OF APPARATUS WITHOUT WRITTEN PERMISSION. | SCALE:                            | NTS         | SHEET   | 1 OF 3    |  |
|                                                               |                                                                                                                                                                                               | DRAWING                           | NUMBER      | •       | ISSUE     |  |
|                                                               |                                                                                                                                                                                               | 3                                 | 42 Assembly |         | 1         |  |