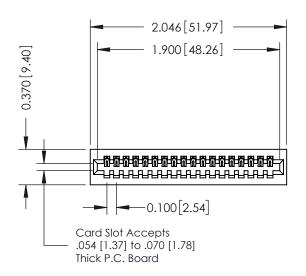

## 342 / 392 Card Edge Connector Part Number: 342-018-542-101

YOUR CONNECTION TO QUALITY & SERVICE

|    | THE THE PRESENCE THE CONTROLLER |                  |  |  |  |
|----|---------------------------------|------------------|--|--|--|
|    | DRAWN: J.LEE                    | DATE: OCT. 06/09 |  |  |  |
|    | CHECKED:                        | DATE:            |  |  |  |
| ,  | SCALE: NTS                      | SHEET 1 OF 3     |  |  |  |
| ED | DRAWING NUMBER                  | ISSUE            |  |  |  |
| S  | 342 Assembly                    | 1                |  |  |  |

ACAD REFERENCE NO 342 ENG MASTER

0.410[10.41] **SECTION A-A** 

**See Accompanying Pages for:** 

- **Contact Bend Details**
- **Mounting Options**

THIS IS A C.A.D. GENERATED DRAWING DO NOT MAKE MANUAL REVISIONS TO MASTER. ISSUE NUMBER