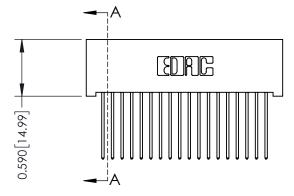

ACAD REFERENCE NO 342 ENG MASTER

0.410[10.41] **SECTION A-A** 

**See Accompanying Pages for:** 

- **Contact Bend Details**
- **Mounting Options**

THIS IS A C.A.D. GENERATED DRAWING DO NOT MAKE MANUAL REVISIONS TO MASTER. ISSUE NUMBER

ORIGINAL

1

| 342 / 392 Series Card Edge | ACAD REFERENCE NO. 342 ENG MASTER                                                                                                                                                                     |          |             |                  |        |
|----------------------------|-------------------------------------------------------------------------------------------------------------------------------------------------------------------------------------------------------|----------|-------------|------------------|--------|
| Contact Bend Detail        |                                                                                                                                                                                                       |          | J.LEE       | DATE: OCT. 06/09 |        |
| Corridor bend Derdii       |                                                                                                                                                                                                       | CHECKED: |             | DATE:            |        |
|                            | THESE DRAWINGS AND SPECIFICATIONS ARE THE PROPERTY OF EDAC INCAND                                                                                                                                     | SCALE:   | NTS         | SHEET :          | 2 OF 3 |
| TORONTO, ONTARIO           | TORONTO, ONTARIO CANADA  NNECTION TO QUALITY & SERVICE  TORONTO, ONTARIO SHALL NOT BE REPRODUCED, OR COPIED OR USED AS THE BASIS FOR THE MANUFACTURE OR SALE OF APPARATUS WITHOUT WRITTEN PERMISSION. | DRAWING  | NUMBER      |                  | ISSUE  |
|                            |                                                                                                                                                                                                       | 3        | 42 Assembly |                  | 1      |