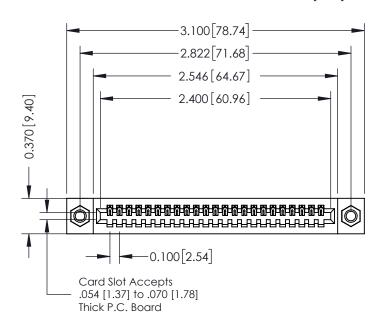

## **See Accompanying Pages for:**

- **Contact Bend Details**
- **Mounting Options**

| 342 / 392 Card Edge Connector |
|-------------------------------|
| Part Number: 342-023-521-107  |

YOUR CONNECTION TO QUALITY & SERVICE