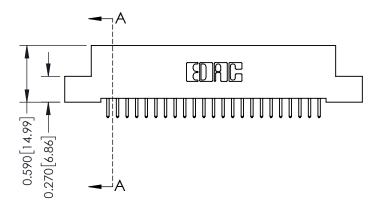

## **See Accompanying Pages for:**

- **Contact Bend Details**
- **Mounting Options**

| 342 / 392 Card Edge Connector |
|-------------------------------|
| Part Number: 342-023-521-107  |

YOUR CONNECTION TO QUALITY & SERVICE