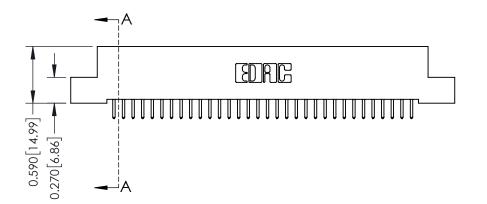

342 Assembly

THIS IS A C.A.D. GENERATED DRAWING DO NOT MAKE MANUAL REVISIONS TO MASTER. ISSUE NUMBER

ORIGINAL

1

| 342 / 392 Series Card Edge Connector<br>Contact Bend Detail |                                                                                                                                   | ACAD REFERENCE NO. 342 ENG MASTER |             |                  |        |
|-------------------------------------------------------------|-----------------------------------------------------------------------------------------------------------------------------------|-----------------------------------|-------------|------------------|--------|
|                                                             |                                                                                                                                   | DRAWN:                            | J.LEE       | DATE: OCT. 06/09 |        |
|                                                             |                                                                                                                                   | CHECKED:                          |             | DATE:            |        |
| EDAC INC                                                    | ARE THE PROPERTY OF EDAC INC.,AND SHALL NOT BE REPRODUCED,OR COPIED OR USED AS THE BASIS FOR THE MANUFACTURE OR SALE OF APPARATUS | SCALE:                            | NTS         | SHEET :          | 2 OF 3 |
| TORONTO, ONTARIO                                            |                                                                                                                                   | DRAWING                           | NUMBER      |                  | ISSUE  |
| YOUR CONNECTION TO QUALITY & SERVICE                        |                                                                                                                                   | 3                                 | 42 Assembly |                  | 1      |