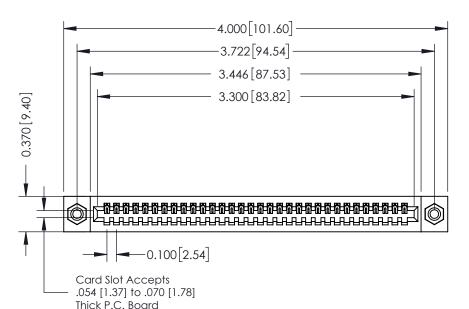

342 Assembly

THIS IS A C.A.D. GENERATED DRAWING DO NOT MAKE MANUAL REVISIONS TO MASTER. ISSUE NUMBER

ORIGINAL

1

| 342 / 392 Series Card Edge Connector<br>Contact Bend Detail |                                                                                                                                   | ACAD REFERENCE NO. 342 ENG MASTER |             |                  |        |
|-------------------------------------------------------------|-----------------------------------------------------------------------------------------------------------------------------------|-----------------------------------|-------------|------------------|--------|
|                                                             |                                                                                                                                   | DRAWN:                            | J.LEE       | DATE: OCT. 06/09 |        |
|                                                             |                                                                                                                                   | CHECKED:                          |             | DATE:            |        |
| EDAC INC                                                    | ARE THE PROPERTY OF EDAC INC.,AND SHALL NOT BE REPRODUCED,OR COPIED OR USED AS THE BASIS FOR THE MANUFACTURE OR SALE OF APPARATUS | SCALE:                            | NTS         | SHEET :          | 2 OF 3 |
| TORONTO, ONTARIO                                            |                                                                                                                                   | DRAWING                           | NUMBER      |                  | ISSUE  |
| YOUR CONNECTION TO QUALITY & SERVICE                        |                                                                                                                                   | 3                                 | 42 Assembly |                  | 1      |