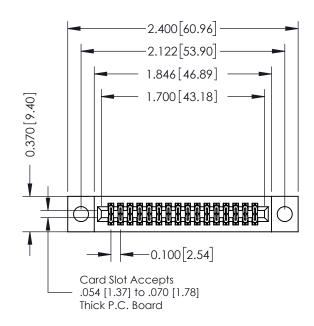

## **See Accompanying Pages for:**

- **Contact Bend Details**
- **Mounting Options**

| 342 / 392 Card Edge Connector |
|-------------------------------|
| Part Number: 342-032-560-204  |

YOUR CONNECTION TO QUALITY & SERVICE

WITHOUT WRITTEN PERMISSION.

|   | ACAD REFERENCE NO | . 342 ENG MASTER        |  |  |  |
|---|-------------------|-------------------------|--|--|--|
|   | DRAWN: J.LEE      | DATE: <b>OCT. 06/09</b> |  |  |  |
|   | CHECKED:          | DATE:                   |  |  |  |
|   | SCALE: NTS        | SHEET 1 OF 3            |  |  |  |
| ) | DRAWING NUMBER    | ISSUE                   |  |  |  |