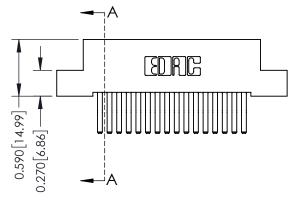

## **Mounting Option**

04-.156 (3.96) Dia. Mounting Holes

WITHOUT WRITTEN PERMISSION.

|   | ACAD REFERENCE NO | . 342 ENG MASTER        |  |  |  |
|---|-------------------|-------------------------|--|--|--|
|   | DRAWN: J.LEE      | DATE: <b>OCT. 06/09</b> |  |  |  |
|   | CHECKED:          | DATE:                   |  |  |  |
|   | SCALE: NTS        | SHEET 1 OF 3            |  |  |  |
| ) | DRAWING NUMBER    | ISSUE                   |  |  |  |