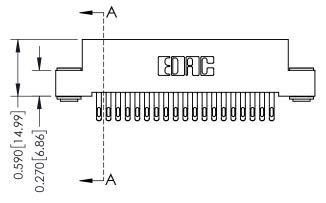

**Mounting Option** 

03-.116 (2.95) I.D. Floating Eyelets

**Contact Detail** 

555-Extender Board Bend (Code 500 Contacts) .100 [2.54] Contact Spacing x .200 [5.08] Row Spacing





## \_\_\_\_0.240[6.10] Point of Contact 0.410[10.41] SECTION A-A

## **See Accompanying Pages for:**

- **Contact Bend Details**
- **Mounting Options**

342 / 392 Card Edge Connector Part Number: 342-038-555-203

YOUR CONNECTION TO QUALITY & SERVICE

342 ENG MASTER J.LEE DATE: OCT. 06/09 SHEET 1 OF 3

342 Assembly

THIS IS A C.A.D. GENERATED DRAWING DO NOT MAKE MANUAL REVISIONS TO MASTER. ISSUE NUMBER

ORIGINAL

1



| 342 / 392 Series Card Edge Connector<br>Contact Bend Detail |                                                                                                                                                                                                  | ACAD REFERENCE NO. 342 ENG MASTER |             |                  |        |
|---------------------------------------