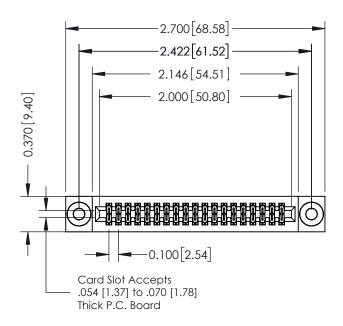

## **See Accompanying Pages for:**

- **Contact Bend Details**
- **Mounting Options**

342 / 392 Card Edge Connector Part Number: 342-038-555-203

YOUR CONNECTION TO QUALITY & SERVICE

342 ENG MASTER J.LEE DATE: OCT. 06/09 SHEET 1 OF 3